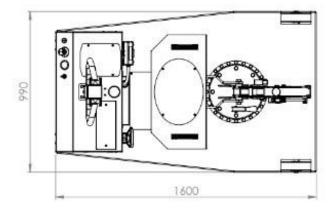

andard arm            | Kg / lbs. | 500 / 1102 * see load chart below    |
| Max capacity with extension PZG_SE        | Kg / lbs. | 100 / 220 * see load chart below     |
| Weight of the crane (counterweight incl.) | Kg / lbs. | 910 / 2006                           |
| Battery type standard                     |           | Maintenance free AGM                 |
| Batteries nos.                            | pcs       | 2                                    |
| Battery voltage / nominal capacity        | V / Ah    | 12 / 120                             |
| Lifting motor                             | W         | 800                                  |
| Traction motor                            | W         | 1200                                 |



## CRANE FLEX G500SBR MAIN DIMENSIONS









## CRANE FLEX G500SBR DETAILED DIMENSIONS WITH STANDARD ELECTRIC ARM





## CRANE FLEX G500SBR MAIN DIMENSIONS





#### CRANE FLEX G500SBR LOAD CHART WITH STANDARD ELECTRIC ARM





# CRANE FLEX G500SBR LOAD CHART WITH OPTIONAL MECHANICAL EXTENSION PZG\_SE