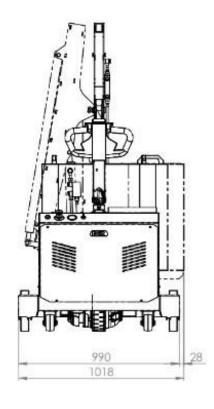

standard arm            | Kg / lbs. | 500 / 1102 * see load chart below    |
| Max capacity with extension PZG_SE        | Kg / lbs. | 100 / 220 * see load chart below     |
| Weight of the crane (counterweight incl.) | Kg / lbs. | 910 / 2006                           |
| Battery type standard                     |           | Maintenance free AGM                 |
| Batteries nos.                            | pcs       | 2                                    |
| Battery voltage / nominal capacity        | V / Ah    | 12 / 120                             |
| Lifting motor                             | W         | 800                                  |
| Traction motor                            | W         | 1200                                 |



## CRANE FLEX G500SBR MAIN DIMENSIONS









## CRANE FLEX G500SBR DETAILED DIMENSIONS WITH STANDARD ELECTRIC ARM





## CRANE FLEX G500SBR MAIN DIMENSIONS





#### CRANE FLEX G500SBR LOAD CHART WITH STANDARD ELECTRIC ARM





# CRANE FLEX G500SBR LOAD CHART WITH OPTIONAL MECHANICAL EXTENSION PZG\_SE