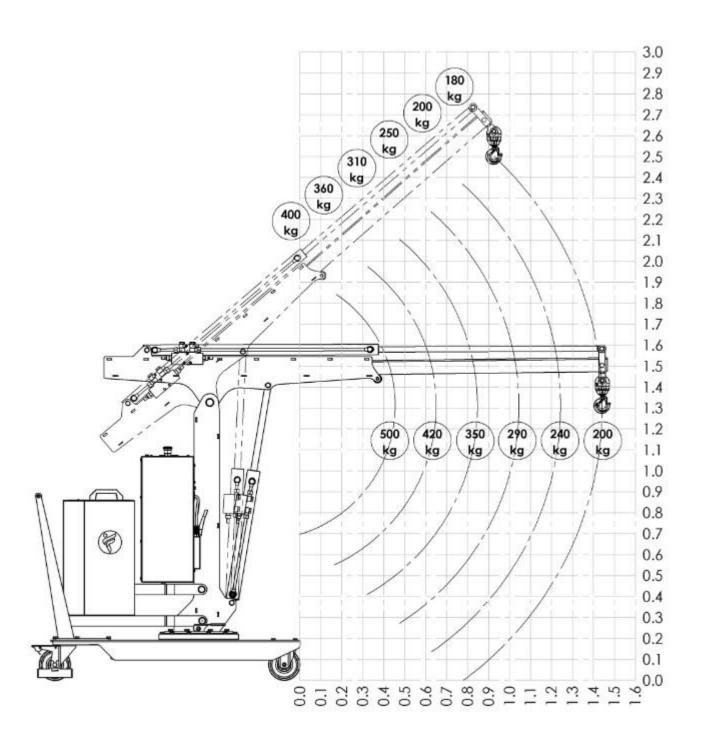

the crane (counterweight incl.) | Kg / lbs. | 910 / 2006                           |
| Battery type standard                     |           | Maintenance free AGM                 |
| Batteries nos.                            | pcs       | 2                                    |
| Battery voltage / nominal capacity        | V / Ah    | 12 / 120                             |
| Lifting motor                             | W         | 800                                  |
| Traction motor                            | W         | 1200                                 |



## CRANE FLEX G500SBR MAIN DIMENSIONS









## CRANE FLEX G500SBR DETAILED DIMENSIONS WITH STANDARD ELECTRIC ARM





## CRANE FLEX G500SBR MAIN DIMENSIONS





#### CRANE FLEX G500SBR LOAD CHART WITH STANDARD ELECTRIC ARM





# CRANE FLEX G500SBR LOAD CHART WITH OPTIONAL MECHANICAL EXTENSION PZG\_SE