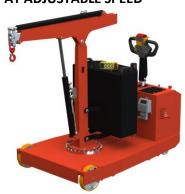

#### **CRANE FLEX G500SBR**

LIFTING CAPACITY 500 KG

MOTORISED COUNTERBALANCED SWIVEL CRANE
ELECTRIC LIFT/LOWER/EXTEND/RETRACT THROUGH PUSH BUTTON REMOTE CONTROL
AT ADJUSTABLE SPEED

| Model                                     |           | FLEX G500SBR                         |
|-------------------------------------------|-----------|--------------------------------------|
| Drive                                     |           | Electric                             |
| Rotation                                  |           | 270° manual - slewing bearing system |
| Arm lifting                               |           | Electric – remote control            |
| Arm lowering                              |           | Electric – remote control            |
| Arm extension                             |           | Electric – remote control            |
| Width with arm not rotated                | mm/inch.  | 990 / 39                             |
| Width with arm rotated at 90°             | mm/inch.  | 1018 / 40                            |
| Max capacity with standard arm            | Kg / lbs. | 500 / 1102 * see load chart below    |
| Max capacity with extension PZG_SE        | Kg / lbs. | 100 / 220 * see load chart below     |
| Weight of the crane (counterweight incl.) | Kg / lbs. | 910 / 2006                           |
| Battery type standard                     |           | Maintenance free AGM                 |
| Batteries nos.                            | pcs       | 2                                    |
| Battery voltage / nominal capacity        | V / Ah    | 12 / 120                             |
| Lifting motor                             | W         | 800                                  |
| Traction motor                            | W         | 1200                                 |