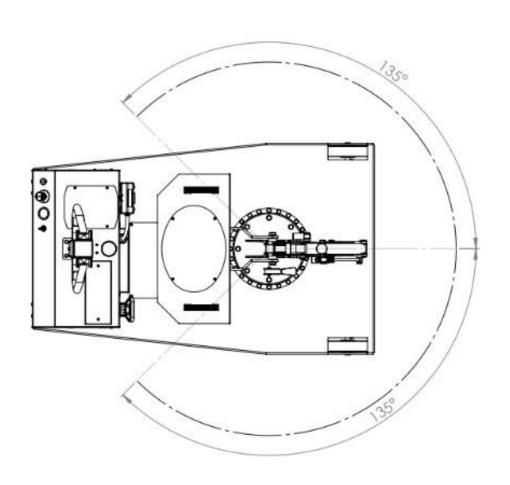

| Kg / lbs. | 100 / 220 * see load chart below     |
| Weight of the crane (counterweight incl.) | Kg / lbs. | 910 / 2006                           |
| Battery type standard                     |           | Maintenance free AGM                 |
| Batteries nos.                            | pcs       | 2                                    |
| Battery voltage / nominal capacity        | V / Ah    | 12 / 120                             |
| Lifting motor                             | W         | 800                                  |
| Traction motor                            | W         | 1200                                 |



## CRANE FLEX G500SBR MAIN DIMENSIONS









## CRANE FLEX G500SBR DETAILED DIMENSIONS WITH STANDARD ELECTRIC ARM





## CRANE FLEX G500SBR MAIN DIMENSIONS





#### CRANE FLEX G500SBR LOAD CHART WITH STANDARD ELECTRIC ARM





# CRANE FLEX G500SBR LOAD CHART WITH OPTIONAL MECHANICAL EXTENSION PZG\_SE