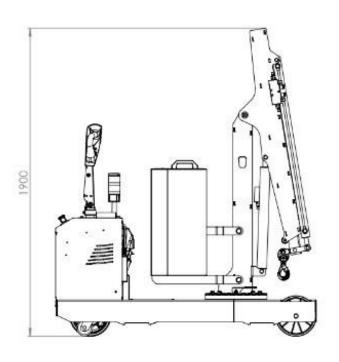

h standard arm            | Kg / lbs. | 500 / 1102 * see load chart below    |
| Max capacity with extension PZG_SE        | Kg / lbs. | 100 / 220 * see load chart below     |
| Weight of the crane (counterweight incl.) | Kg / lbs. | 910 / 2006                           |
| Battery type standard                     |           | Maintenance free AGM                 |
| Batteries nos.                            | pcs       | 2                                    |
| Battery voltage / nominal capacity        | V / Ah    | 12 / 120                             |
| Lifting motor                             | W         | 800                                  |
| Traction motor                            | W         | 1200                                 |



## CRANE FLEX G500SBR MAIN DIMENSIONS









## CRANE FLEX G500SBR DETAILED DIMENSIONS WITH STANDARD ELECTRIC ARM





## CRANE FLEX G500SBR MAIN DIMENSIONS





#### CRANE FLEX G500SBR LOAD CHART WITH STANDARD ELECTRIC ARM





# CRANE FLEX G500SBR LOAD CHART WITH OPTIONAL MECHANICAL EXTENSION PZG\_SE