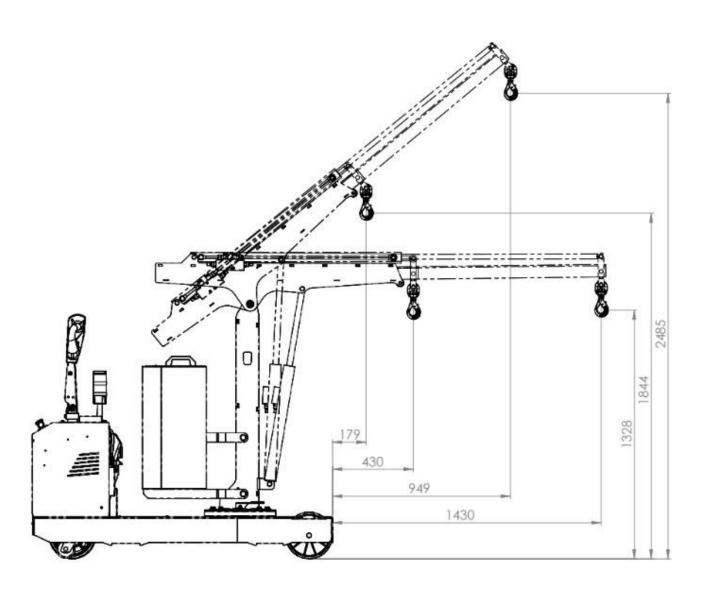

| Max capacity with extension PZG_SE        | Kg / lbs. | 100 / 220 * see load chart below     |
| Weight of the crane (counterweight incl.) | Kg / lbs. | 910 / 2006                           |
| Battery type standard                     |           | Maintenance free AGM                 |
| Batteries nos.                            | pcs       | 2                                    |
| Battery voltage / nominal capacity        | V / Ah    | 12 / 120                             |
| Lifting motor                             | W         | 800                                  |
| Traction motor                            | W         | 1200                                 |



## CRANE FLEX G500SBR MAIN DIMENSIONS









## CRANE FLEX G500SBR DETAILED DIMENSIONS WITH STANDARD ELECTRIC ARM





## CRANE FLEX G500SBR MAIN DIMENSIONS





#### CRANE FLEX G500SBR LOAD CHART WITH STANDARD ELECTRIC ARM





# CRANE FLEX G500SBR LOAD CHART WITH OPTIONAL MECHANICAL EXTENSION PZG\_SE