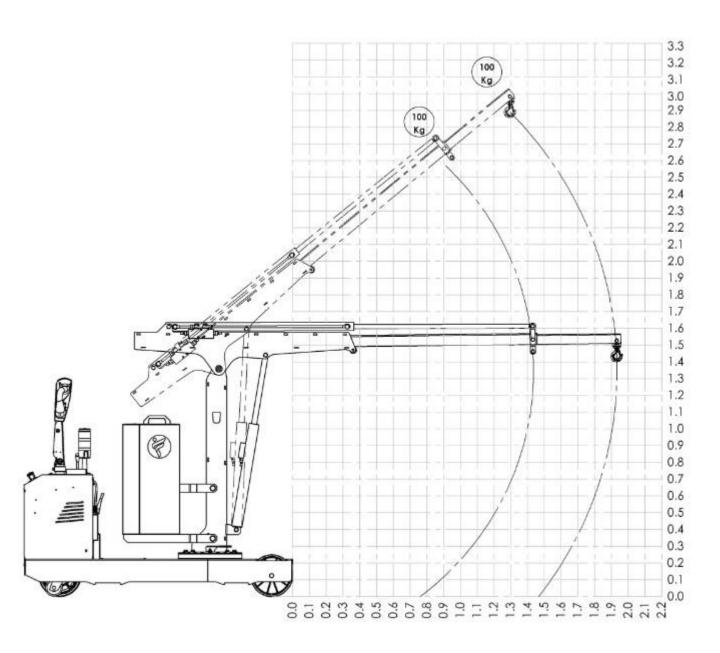

|
| Battery type standard                     |           | Maintenance free AGM                 |
| Batteries nos.                            | pcs       | 2                                    |
| Battery voltage / nominal capacity        | V / Ah    | 12 / 120                             |
| Lifting motor                             | W         | 800                                  |
| Traction motor                            | W         | 1200                                 |



## CRANE FLEX G500SBR MAIN DIMENSIONS









## CRANE FLEX G500SBR DETAILED DIMENSIONS WITH STANDARD ELECTRIC ARM





## CRANE FLEX G500SBR MAIN DIMENSIONS





#### CRANE FLEX G500SBR LOAD CHART WITH STANDARD ELECTRIC ARM





# CRANE FLEX G500SBR LOAD CHART WITH OPTIONAL MECHANICAL EXTENSION PZG\_SE