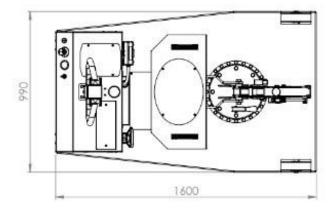

andard arm            | Kg / lbs. | 500 / 1102 * see load chart below    |
| Max capacity with extension PZG_SE        | Kg / lbs. | 100 / 220 * see load chart below     |
| Weight of the crane (counterweight incl.) | Kg / lbs. | 910 / 2006                           |
| Battery type standard                     |           | Maintenance free AGM                 |
| Batteries nos.                            | pcs       | 2                                    |
| Battery voltage / nominal capacity        | V / Ah    | 12 / 120                             |
| Lifting motor                             | W         | 800                                  |
| Traction motor                            | W         | 1200                                 |



## CRANE FLEX G500SBL MAIN DIMENSIONS









## CRANE FLEX G500SBL DETAILED DIMENSIONS WITH STANDARD ELECTRIC ARM





## CRANE FLEX G500SBL MAIN DIMENSIONS





#### CRANE FLEX G500SBL LOAD CHART WITH STANDARD ELECTRIC ARM





# CRANE FLEX G500SBL LOAD CHART WITH OPTIONAL MECHANICAL EXTENSION PZG\_SE