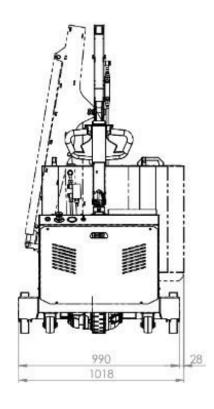

## CRANE FLEX G500SBL DETAILED DIMENSIONS WITH STANDARD ELECTRIC ARM

#### LIFTING CAPACITY 500 KG MOTORISED COUNTERBALANCED SWIVEL CRANE ELECTRIC LIFT/LOWER/EXTEND/RETRACT THROUGH CONTROL LEVERS AT ADJUSTABLE SPEED

| Model                                     |           | FLEX G500SBL                         |
|-------------------------------------------|-----------|--------------------------------------|
| Drive                                     |           | Electric                             |
| Rotation                                  |           | 270° manual - slewing bearing system |
| Arm lifting                               |           | Electric – control lever             |
| Arm lowering                              |           | Electric – control lever             |
| Arm extension                             |           | Electric – control lever             |
| Width with arm not rotated                | mm/inch.  | 990 / 39                             |
| Width with arm rotated at 90°             | mm/inch.  | 1018 / 40                            |
| Max capacity with standard arm            | Kg / lbs. | 500 / 1102 * see load chart below    |
| Max capacity with extension PZG_SE        | Kg / lbs. | 100 / 220 * see load chart below     |
| Weight of the crane (counterweight incl.) | Kg / lbs. | 910 / 2006                           |
| Battery type standard                     |           | Maintenance free AGM                 |
| Batteries nos.                            | pcs       | 2                                    |
| Battery voltage / nominal capacity        | V / Ah    | 12 / 120                             |
| Lifting motor                             | W         | 800                                  |
| Traction motor                            | W         | 1200                                 |