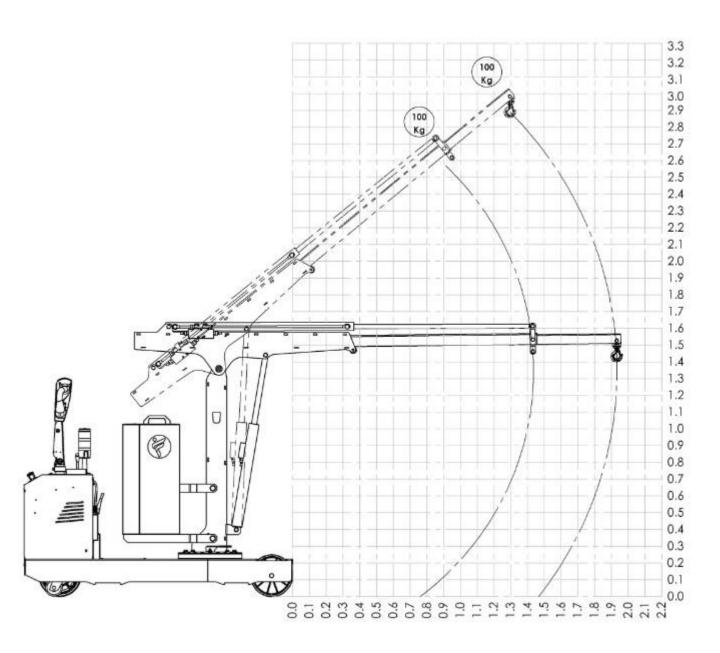

|
| Battery type standard                     |           | Maintenance free AGM                 |
| Batteries nos.                            | pcs       | 2                                    |
| Battery voltage / nominal capacity        | V / Ah    | 12 / 120                             |
| Lifting motor                             | W         | 800                                  |
| Traction motor                            | W         | 1200                                 |



## CRANE FLEX G500SBL MAIN DIMENSIONS









## CRANE FLEX G500SBL DETAILED DIMENSIONS WITH STANDARD ELECTRIC ARM





## CRANE FLEX G500SBL MAIN DIMENSIONS





#### CRANE FLEX G500SBL LOAD CHART WITH STANDARD ELECTRIC ARM





# CRANE FLEX G500SBL LOAD CHART WITH OPTIONAL MECHANICAL EXTENSION PZG\_SE