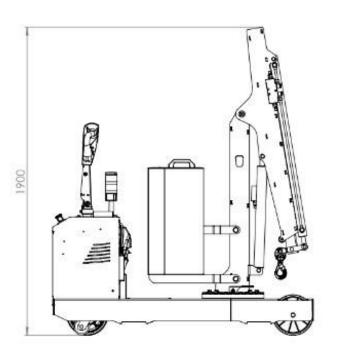

h standard arm            | Kg / lbs. | 500 / 1102 * see load chart below    |
| Max capacity with extension PZG_SE        | Kg / lbs. | 100 / 220 * see load chart below     |
| Weight of the crane (counterweight incl.) | Kg / lbs. | 910 / 2006                           |
| Battery type standard                     |           | Maintenance free AGM                 |
| Batteries nos.                            | pcs       | 2                                    |
| Battery voltage / nominal capacity        | V / Ah    | 12 / 120                             |
| Lifting motor                             | W         | 800                                  |
| Traction motor                            | W         | 1200                                 |



## CRANE FLEX G500SBL MAIN DIMENSIONS









## CRANE FLEX G500SBL DETAILED DIMENSIONS WITH STANDARD ELECTRIC ARM





## CRANE FLEX G500SBL MAIN DIMENSIONS





#### CRANE FLEX G500SBL LOAD CHART WITH STANDARD ELECTRIC ARM





# CRANE FLEX G500SBL LOAD CHART WITH OPTIONAL MECHANICAL EXTENSION PZG\_SE