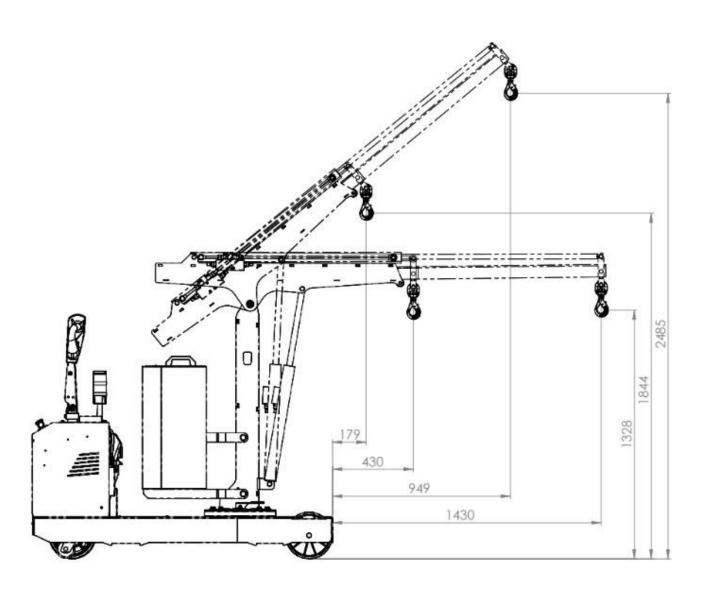

| Max capacity with extension PZG_SE        | Kg / lbs. | 100 / 220 * see load chart below     |
| Weight of the crane (counterweight incl.) | Kg / lbs. | 910 / 2006                           |
| Battery type standard                     |           | Maintenance free AGM                 |
| Batteries nos.                            | pcs       | 2                                    |
| Battery voltage / nominal capacity        | V / Ah    | 12 / 120                             |
| Lifting motor                             | W         | 800                                  |
| Traction motor                            | W         | 1200                                 |



## CRANE FLEX G500SBL MAIN DIMENSIONS









## CRANE FLEX G500SBL DETAILED DIMENSIONS WITH STANDARD ELECTRIC ARM





## CRANE FLEX G500SBL MAIN DIMENSIONS





#### CRANE FLEX G500SBL LOAD CHART WITH STANDARD ELECTRIC ARM





# CRANE FLEX G500SBL LOAD CHART WITH OPTIONAL MECHANICAL EXTENSION PZG\_SE