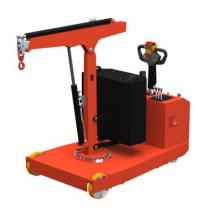

#### **CRANE FLEX G500SBL**

#### LIFTING CAPACITY 500 KG MOTORISED COUNTERBALANCED SWIVEL CRANE ELECTRIC LIFT/LOWER/EXTEND/RETRACT THROUGH CONTROL LEVERS AT ADJUSTABLE SPEED

| Model                                     |           | FLEX G500SBL                         |
|-------------------------------------------|-----------|--------------------------------------|
| Drive                                     |           | Electric                             |
| Rotation                                  |           | 270° manual - slewing bearing system |
| Arm lifting                               |           | Electric – control lever             |
| Arm lowering                              |           | Electric – control lever             |
| Arm extension                             |           | Electric – control lever             |
| Width with arm not rotated                | mm/inch.  | 990 / 39                             |
| Width with arm rotated at 90°             | mm/inch.  | 1018 / 40                            |
| Max capacity with standard arm            | Kg / lbs. | 500 / 1102 * see load chart below    |
| Max capacity with extension PZG_SE        | Kg / lbs. | 100 / 220 * see load chart below     |
| Weight of the crane (counterweight incl.) | Kg / lbs. | 910 / 2006                           |
| Battery type standard                     |           | Maintenance free AGM                 |
| Batteries nos.                            | pcs       | 2                                    |
| Battery voltage / nominal capacity        | V / Ah    | 12 / 120                             |
| Lifting motor                             | W         | 800                                  |
| Traction motor                            | W         | 1200                                 |