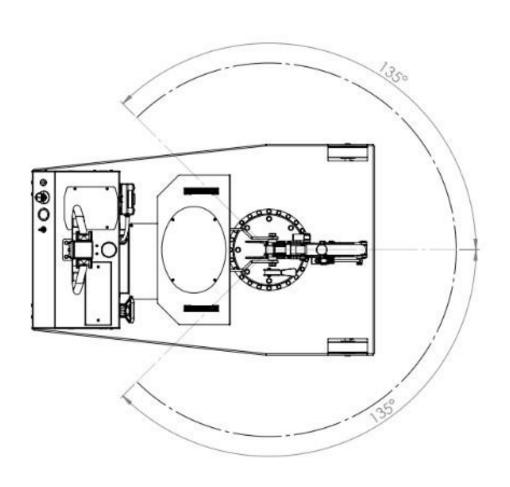

| Kg / lbs. | 100 / 220 * see load chart below     |
| Weight of the crane (counterweight incl.) | Kg / lbs. | 910 / 2006                           |
| Battery type standard                     |           | Maintenance free AGM                 |
| Batteries nos.                            | pcs       | 2                                    |
| Battery voltage / nominal capacity        | V / Ah    | 12 / 120                             |
| Lifting motor                             | W         | 800                                  |
| Traction motor                            | W         | 1200                                 |



## CRANE FLEX G500SBL MAIN DIMENSIONS









## CRANE FLEX G500SBL DETAILED DIMENSIONS WITH STANDARD ELECTRIC ARM





## CRANE FLEX G500SBL MAIN DIMENSIONS





#### CRANE FLEX G500SBL LOAD CHART WITH STANDARD ELECTRIC ARM





# CRANE FLEX G500SBL LOAD CHART WITH OPTIONAL MECHANICAL EXTENSION PZG\_SE