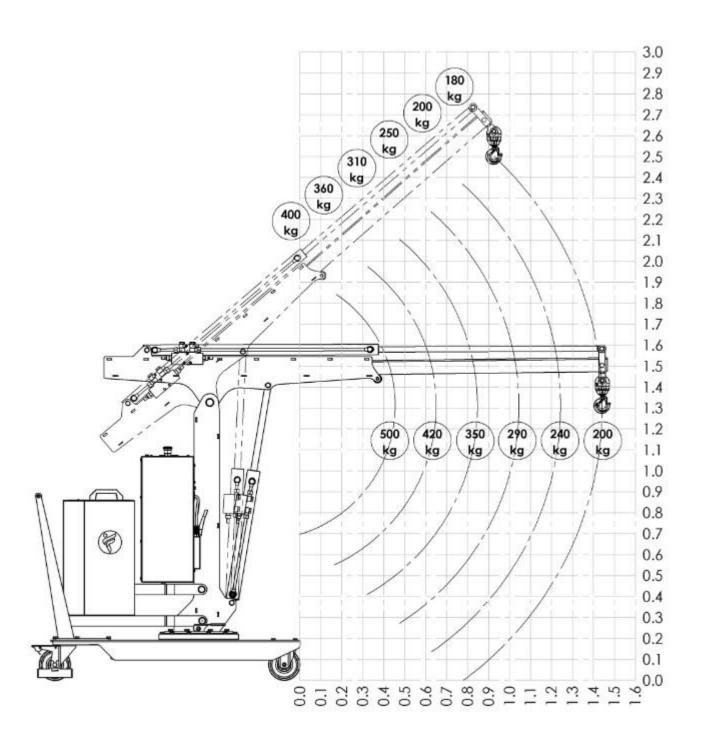

the crane (counterweight incl.) | Kg / lbs. | 910 / 2006                           |
| Battery type standard                     |           | Maintenance free AGM                 |
| Batteries nos.                            | pcs       | 2                                    |
| Battery voltage / nominal capacity        | V / Ah    | 12 / 120                             |
| Lifting motor                             | W         | 800                                  |
| Traction motor                            | W         | 1200                                 |



## CRANE FLEX G500SBL MAIN DIMENSIONS









## CRANE FLEX G500SBL DETAILED DIMENSIONS WITH STANDARD ELECTRIC ARM





## CRANE FLEX G500SBL MAIN DIMENSIONS





#### CRANE FLEX G500SBL LOAD CHART WITH STANDARD ELECTRIC ARM





# CRANE FLEX G500SBL LOAD CHART WITH OPTIONAL MECHANICAL EXTENSION PZG\_SE