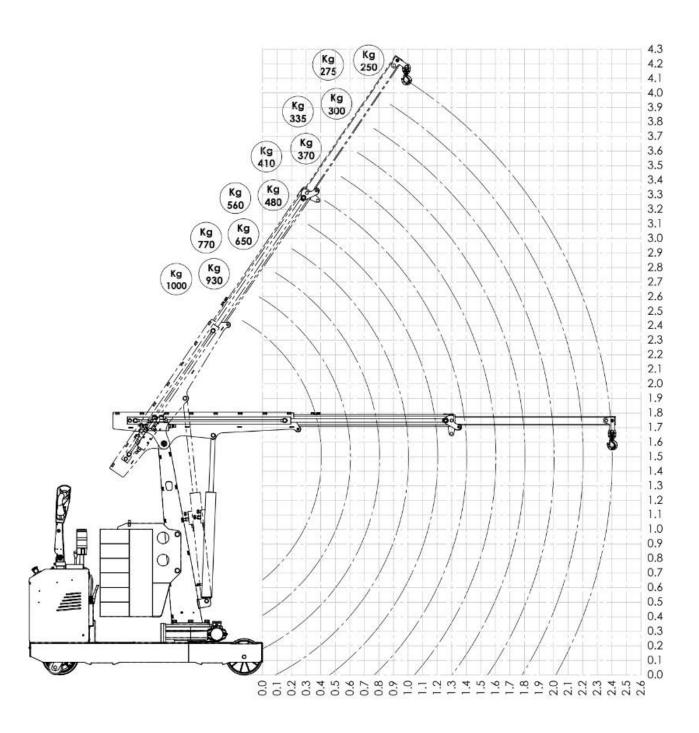

### CRANE FLEX G1000DBR LOAD CHART WITH STANDARD ELECTRIC TELESCOPIC DOUBLE BOOM