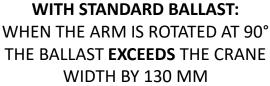

## CRANE FLEX G1000DBR WIDTH WITH COMPACT BALLAST PB FLEX G1000DB

UPGRADE TO COMPACT BALLAST
(CODE PB\_FLEX G1000DB)
WHEN THE ARM IS ROTATED AT 90° THE
BALLAST DOESN'T EXCEED THE CRANE
WIDTH OF 990 MM