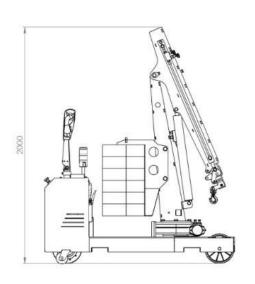

oad chart below |
| Weight of the crane (counterweight incl.)                             | Kg / lbs. | 1580 / 3483                        |
| Battery type standard                                                 |           | Maintenance free AGM               |
| Batteries nos.                                                        | pcs       | 2                                  |
| Battery voltage / nominal capacity                                    | V / Ah    | 12 / 120                           |
| Lifting motor                                                         | W         | 800                                |
| Traction motor                                                        | W         | 1000                               |



### CRANE FLEX G1000DBR MAIN DIMENSIONS











## CRANE FLEX G1000DBR WIDTH WITH COMPACT BALLAST PB FLEX G1000DB









UPGRADE TO COMPACT BALLAST
(CODE PB\_FLEX G1000DB)
WHEN THE ARM IS ROTATED AT 90° THE
BALLAST DOESN'T EXCEED THE CRANE
WIDTH OF 990 MM



# CRANE FLEX G1000DBR DETAILED DIMENSIONS WITH STANDARD ELECTRIC TELESCOPIC DOUBLE BOOM FULLY RETRACTED





# CRANE FLEX G1000DBR DETAILED DIMENSIONS WITH STANDARD ELECTRIC TELESCOPIC DOUBLE BOOM FULLY EXTENDED





### CRANE FLEX G1000DBR MAIN DIMENSIONS





### CRANE FLEX G1000DBR LOAD CHART WITH STANDARD ELECTRIC TELESCOPIC DOUBLE BOOM