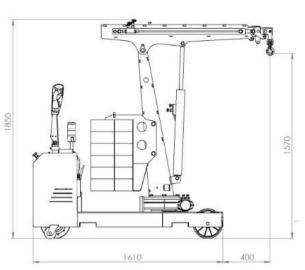

# CRANE FLEX G1000DBR DETAILED DIMENSIONS WITH STANDARD ELECTRIC TELESCOPIC DOUBLE BOOM FULLY RETRACTED

# CRANE FLEX G1000DBR DETAILED DIMENSIONS WITH STANDARD ELECTRIC TELESCOPIC DOUBLE BOOM FULLY EXTENDED