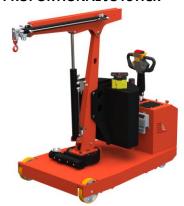

#### **CRANE FLEX G1000DBR**

LIFTING CAPACITY 1000 KG

MOTORISED COUNTERBALANCED SWIVEL CRANE
ELECTRIC LIFT/LOWER/EXTEND/RETRACT/ROTATION THROUGH RADIO CONTROL WITH
PROPORTIONAL JOYSTICK

| Model                                                                 |           | FLEX G1000DBR                      |
|-----------------------------------------------------------------------|-----------|------------------------------------|
| Drive                                                                 |           | Electric                           |
| Rotation                                                              |           | 220° electric controlled           |
| Arm lifting                                                           |           | Electric – remote control          |
| Arm lowering                                                          |           | Electric – remote control          |
| Arm extension                                                         |           | Electric – remote control          |
| Width with arm not rotated                                            | mm/inch.  | 990 / 39                           |
| Width with arm rotated at 90°                                         | mm/inch.  | 1120 / 44                          |
| Width with arm rotated at 90° and upgrade to optional compact ballast | mm/inch.  | 990 / 39 * see drawing below       |
| Max capacity with standard double boom                                | Kg / lbs. | 1000 / 2204 * see load chart below |
| Weight of the crane (counterweight incl.)                             | Kg / lbs. | 1580 / 3483                        |
| Battery type standard                                                 |           | Maintenance free AGM               |
| Batteries nos.                                                        | pcs       | 2                                  |
| Battery voltage / nominal capacity                                    | V / Ah    | 12 / 120                           |
| Lifting motor                                                         | W         | 800                                |
| Traction motor                                                        | W         | 1000                               |