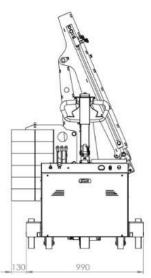

## CRANE FLEX G1000DBR WIDTH WITH COMPACT BALLAST PB FLEX G1000DB

UPGRADE TO COMPACT BALLAST
(CODE PB\_FLEX G1000DB)
WHEN THE ARM IS ROTATED AT 90° THE
BALLAST DOESN'T EXCEED THE CRANE
WIDTH OF 990 MM