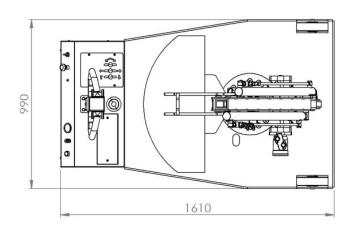

| Kg / lbs. | 1580 / 3483                        |
| Battery type standard                                                 |           | Maintenance free AGM               |
| Batteries nos.                                                        | pcs       | 2                                  |
| Battery voltage / nominal capacity                                    | V / Ah    | 12 / 120                           |
| Lifting motor                                                         | W         | 800                                |
| Traction motor                                                        | W         | 1000                               |



### CRANE FLEX G1000DBR MAIN DIMENSIONS











## CRANE FLEX G1000DBR WIDTH WITH COMPACT BALLAST PB FLEX G1000DB









UPGRADE TO COMPACT BALLAST
(CODE PB\_FLEX G1000DB)
WHEN THE ARM IS ROTATED AT 90° THE
BALLAST DOESN'T EXCEED THE CRANE
WIDTH OF 990 MM



# CRANE FLEX G1000DBR DETAILED DIMENSIONS WITH STANDARD ELECTRIC TELESCOPIC DOUBLE BOOM FULLY RETRACTED





# CRANE FLEX G1000DBR DETAILED DIMENSIONS WITH STANDARD ELECTRIC TELESCOPIC DOUBLE BOOM FULLY EXTENDED





### CRANE FLEX G1000DBR MAIN DIMENSIONS





### CRANE FLEX G1000DBR LOAD CHART WITH STANDARD ELECTRIC TELESCOPIC DOUBLE BOOM