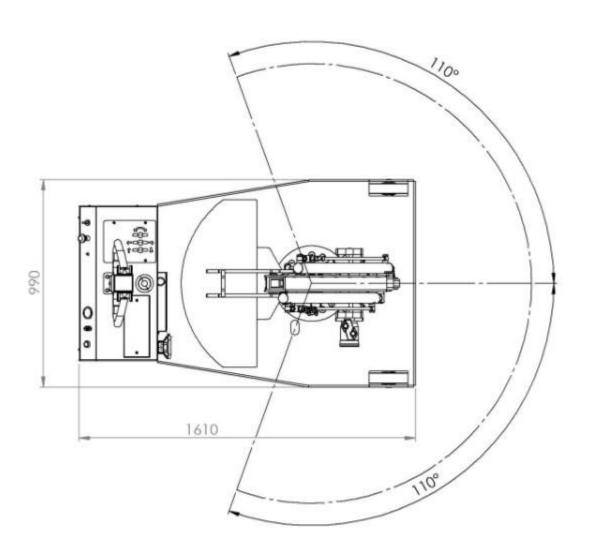

## CRANE FLEX G1000DBR WIDTH WITH COMPACT BALLAST PB FLEX G1000DB

UPGRADE TO COMPACT BALLAST
(CODE PB\_FLEX G1000DB)
WHEN THE ARM IS ROTATED AT 90° THE
BALLAST DOESN'T EXCEED THE CRANE
WIDTH OF 990 MM