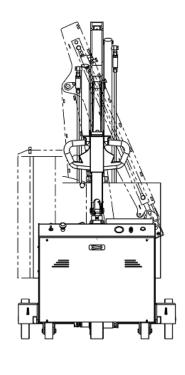

| Kg / lbs. | 1580 / 3483                        |
| Battery type standard                                                 |           | Maintenance free AGM               |
| Batteries nos.                                                        | pcs       | 2                                  |
| Battery voltage / nominal capacity                                    | V / Ah    | 12 / 120                           |
| Lifting motor                                                         | W         | 800                                |
| Traction motor                                                        | W         | 1000                               |



### CRANE FLEX G1000DBR MAIN DIMENSIONS











## CRANE FLEX G1000DBR WIDTH WITH COMPACT BALLAST PB FLEX G1000DB









UPGRADE TO COMPACT BALLAST
(CODE PB\_FLEX G1000DB)
WHEN THE ARM IS ROTATED AT 90° THE
BALLAST DOESN'T EXCEED THE CRANE
WIDTH OF 990 MM



# CRANE FLEX G1000DBR DETAILED DIMENSIONS WITH STANDARD ELECTRIC TELESCOPIC DOUBLE BOOM FULLY RETRACTED





# CRANE FLEX G1000DBR DETAILED DIMENSIONS WITH STANDARD ELECTRIC TELESCOPIC DOUBLE BOOM FULLY EXTENDED





### CRANE FLEX G1000DBR MAIN DIMENSIONS





### CRANE FLEX G1000DBR LOAD CHART WITH STANDARD ELECTRIC TELESCOPIC DOUBLE BOOM