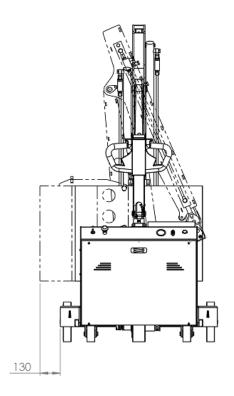

## CRANE FLEX G1000DBR WIDTH WITH COMPACT BALLAST PB FLEX G1000DB

UPGRADE TO COMPACT BALLAST
(CODE PB\_FLEX G1000DB)
WHEN THE ARM IS ROTATED AT 90° THE
BALLAST DOESN'T EXCEED THE CRANE
WIDTH OF 990 MM