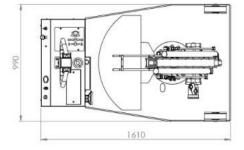

art below |
| Weight of the crane (counterweight incl.)                             | Kg / lbs. | 1580 / 3483                        |
| Battery type standard                                                 |           | Maintenance free AGM               |
| Batteries nos.                                                        | pcs       | 2                                  |
| Battery voltage / nominal capacity                                    | V / Ah    | 12 / 120                           |
| Lifting motor                                                         | W         | 800                                |
| Traction motor                                                        | W         | 1000                               |



### CRANE FLEX G1000DBR MAIN DIMENSIONS











## CRANE FLEX G1000DBR WIDTH WITH COMPACT BALLAST PB FLEX G1000DB









UPGRADE TO COMPACT BALLAST
(CODE PB\_FLEX G1000DB)
WHEN THE ARM IS ROTATED AT 90° THE
BALLAST DOESN'T EXCEED THE CRANE
WIDTH OF 990 MM



# CRANE FLEX G1000DBR DETAILED DIMENSIONS WITH STANDARD ELECTRIC TELESCOPIC DOUBLE BOOM FULLY RETRACTED





# CRANE FLEX G1000DBR DETAILED DIMENSIONS WITH STANDARD ELECTRIC TELESCOPIC DOUBLE BOOM FULLY EXTENDED





### CRANE FLEX G1000DBR MAIN DIMENSIONS





### CRANE FLEX G1000DBR LOAD CHART WITH STANDARD ELECTRIC TELESCOPIC DOUBLE BOOM