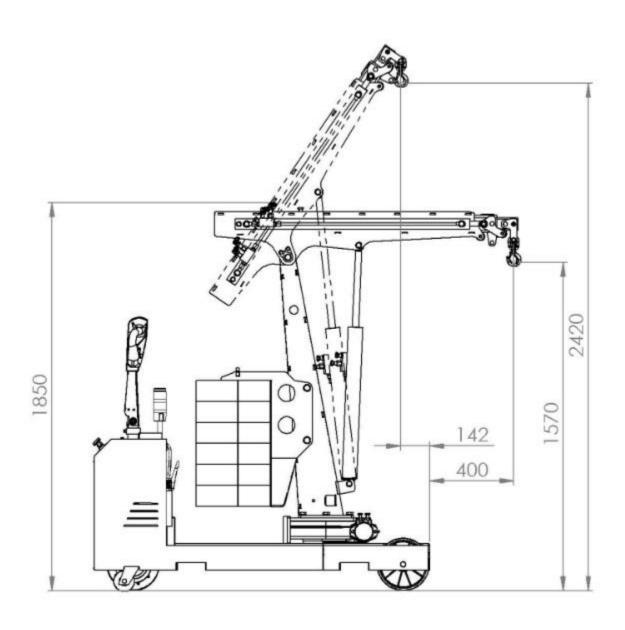

# CRANE FLEX G1000DBR DETAILED DIMENSIONS WITH STANDARD ELECTRIC TELESCOPIC DOUBLE BOOM FULLY RETRACTED