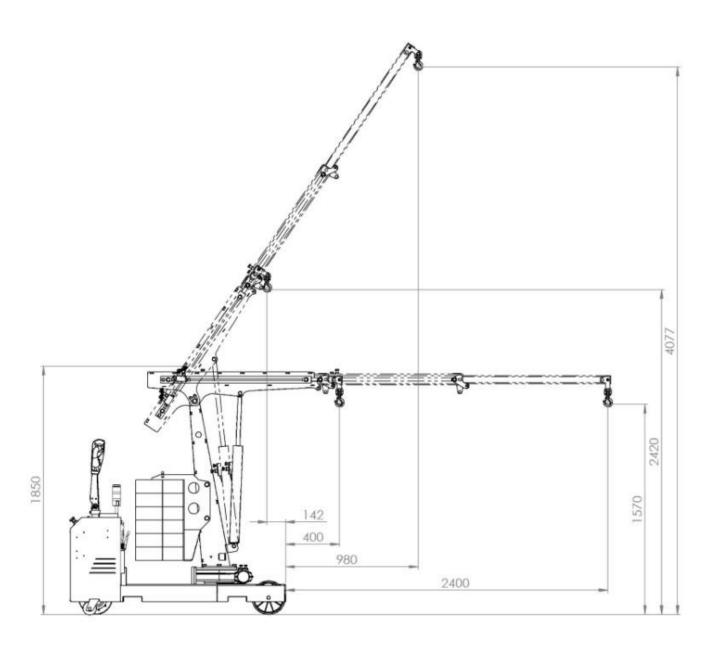

# CRANE FLEX G1000DBR DETAILED DIMENSIONS WITH STANDARD ELECTRIC TELESCOPIC DOUBLE BOOM FULLY EXTENDED