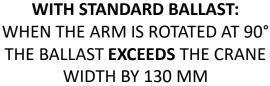

## CRANE FLEX G1000DBL WIDTH WITH COMPACT BALLAST PB FLEX G1000DB

UPGRADE TO COMPACT BALLAST
(CODE PB\_FLEX G1000DB)
WHEN THE ARM IS ROTATED AT 90° THE
BALLAST DOESN'T EXCEED THE CRANE
WIDTH OF 990 MM