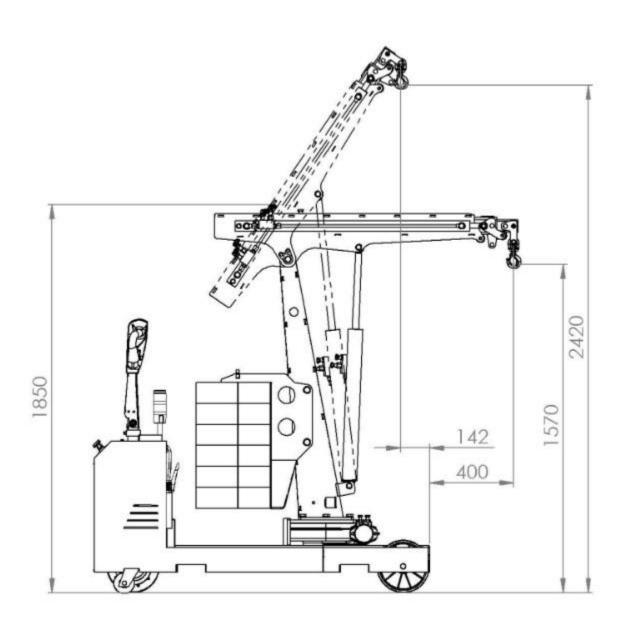

# CRANE FLEX G1000DBL DETAILED DIMENSIONS WITH STANDARD ELECTRIC TELESCOPIC DOUBLE BOOM FULLY RETRACTED