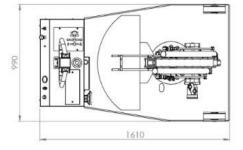

## CRANE FLEX G1000DBL WIDTH WITH COMPACT BALLAST PB FLEX G1000DB

UPGRADE TO COMPACT BALLAST
(CODE PB\_FLEX G1000DB)
WHEN THE ARM IS ROTATED AT 90° THE
BALLAST DOESN'T EXCEED THE CRANE
WIDTH OF 990 MM