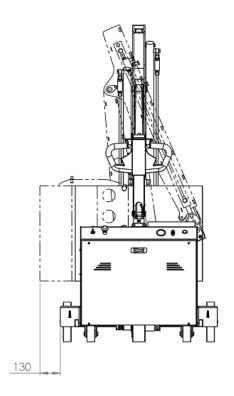

#### **CRANE FLEX G1000DBL**

LIFTING CAPACITY 1000 KG

MOTORISED COUNTERBALANCED SWIVEL CRANE
ELECTRIC LIFT/LOWER/EXTEND/RETRACT/ROTATION THROUGH CONTROL LEVERS
AT ADJUSTABLE SPEED

| Model                                                                 |           | FLEX G1000DBL                      |
|-----------------------------------------------------------------------|-----------|------------------------------------|
| Drive                                                                 |           | Electric                           |
| Rotation                                                              |           | 220° electric controlled           |
| Arm lifting                                                           |           | Electric – control lever           |
| Arm lowering                                                          |           | Electric – control lever           |
| Arm extension                                                         |           | Electric – control lever           |
| Width with arm not rotated                                            | mm/inch.  | 990 / 39                           |
| Width with arm rotated at 90°                                         | mm/inch.  | 1120 / 44                          |
| Width with arm rotated at 90° and upgrade to optional compact ballast | mm/inch.  | 990 / 39 * see drawing below       |
| Max capacity with standard double boom                                | Kg / lbs. | 1000 / 2204 * see load chart below |
| Weight of the crane (counterweight incl.)                             | Kg / lbs. | 1580 / 3483                        |
| Battery type standard                                                 |           | Maintenance free AGM               |
| Batteries nos.                                                        | pcs       | 2                                  |
| Battery voltage / nominal capacity                                    | V / Ah    | 12 / 120                           |
| Lifting motor                                                         | W         | 800                                |
| Traction motor                                                        | W         | 1000                               |