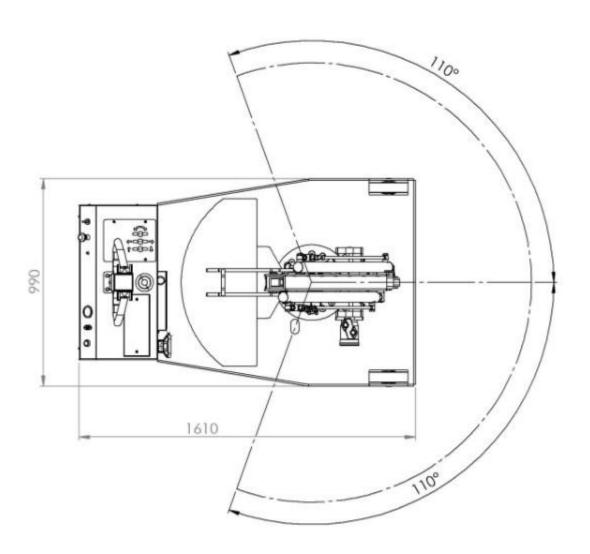

### CRANE FLEX G1000DBL MAIN DIMENSIONS

#### CRANE FLEX G1000DBL MAIN DIMENSIONS