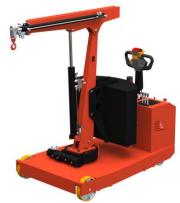

#### **CRANE FLEX G1000DBL**

LIFTING CAPACITY 1000 KG

MOTORISED COUNTERBALANCED SWIVEL CRANE
ELECTRIC LIFT/LOWER/EXTEND/RETRACT/ROTATION THROUGH CONTROL LEVERS
AT ADJUSTABLE SPEED

| Model                                                                 |           | FLEX G1000DBL                      |
|-----------------------------------------------------------------------|-----------|------------------------------------|
| Drive                                                                 |           | Electric                           |
| Rotation                                                              |           | 220° electric controlled           |
| Arm lifting                                                           |           | Electric – control lever           |
| Arm lowering                                                          |           | Electric – control lever           |
| Arm extension                                                         |           | Electric – control lever           |
| Width with arm not rotated                                            | mm/inch.  | 990 / 39                           |
| Width with arm rotated at 90°                                         | mm/inch.  | 1120 / 44                          |
| Width with arm rotated at 90° and upgrade to optional compact ballast | mm/inch.  | 990 / 39 * see drawing below       |
| Max capacity with standard double boom                                | Kg / lbs. | 1000 / 2204 * see load chart below |
| Weight of the crane (counterweight incl.)                             | Kg / lbs. | 1580 / 3483                        |
| Battery type standard                                                 |           | Maintenance free AGM               |
| Batteries nos.                                                        | pcs       | 2                                  |
| Battery voltage / nominal capacity                                    | V / Ah    | 12 / 120                           |
| Lifting motor                                                         | W         | 800                                |
| Traction motor                                                        | W         | 1000                               |