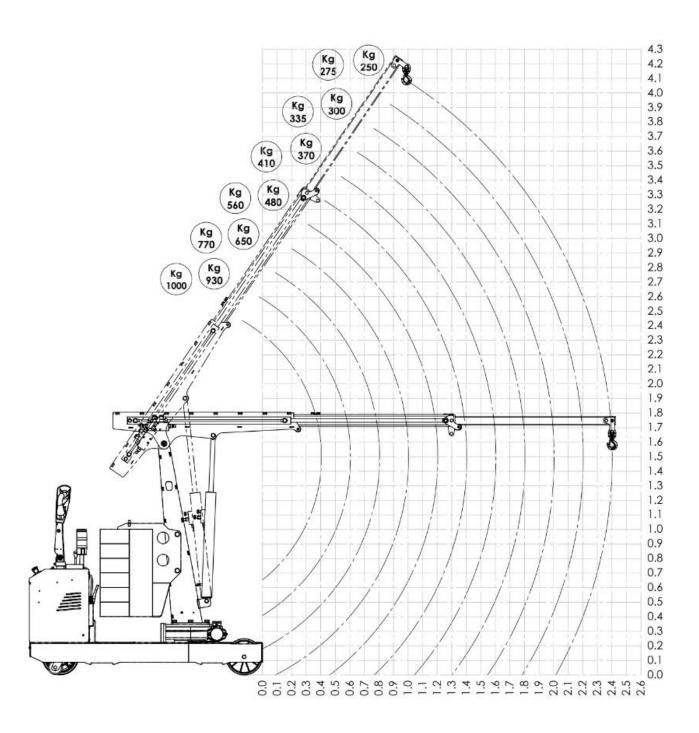

### CRANE FLEX G1000DBL LOAD CHART WITH STANDARD ELECTRIC TELESCOPIC DOUBLE BOOM