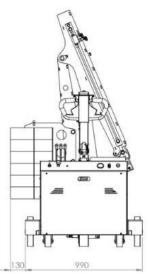

## CRANE FLEX G1000DBL WIDTH WITH COMPACT BALLAST PB FLEX G1000DB

UPGRADE TO COMPACT BALLAST
(CODE PB\_FLEX G1000DB)
WHEN THE ARM IS ROTATED AT 90° THE
BALLAST DOESN'T EXCEED THE CRANE
WIDTH OF 990 MM