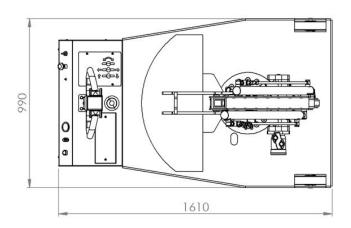

## CRANE FLEX G1000DBL WIDTH WITH COMPACT BALLAST PB FLEX G1000DB

UPGRADE TO COMPACT BALLAST
(CODE PB\_FLEX G1000DB)
WHEN THE ARM IS ROTATED AT 90° THE
BALLAST DOESN'T EXCEED THE CRANE
WIDTH OF 990 MM