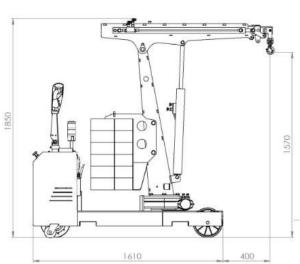

### CRANE FLEX G1000DBL MAIN DIMENSIONS

#### CRANE FLEX G1000DBL MAIN DIMENSIONS