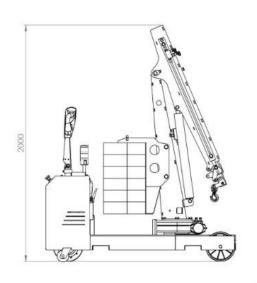

### CRANE FLEX G1000DBL MAIN DIMENSIONS

#### CRANE FLEX G1000DBL MAIN DIMENSIONS