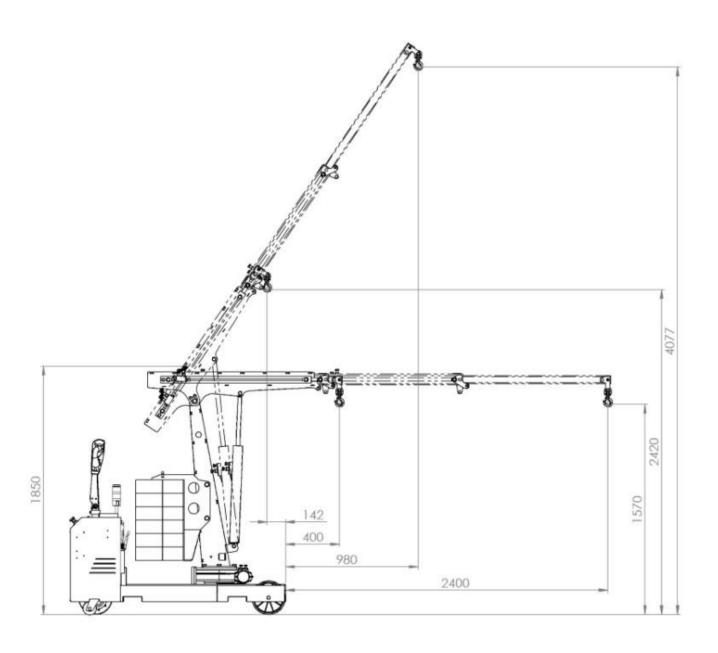

# CRANE FLEX G1000DBL DETAILED DIMENSIONS WITH STANDARD ELECTRIC TELESCOPIC DOUBLE BOOM FULLY EXTENDED