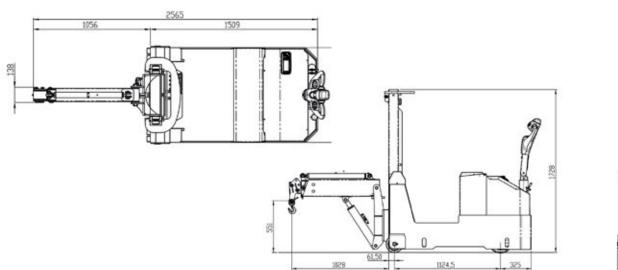

# Lifters with Electric lifting crane



Innovation | Compactness | Agility

www.armanni.com

### ELECTRIC LIFTING CRANE

## **GE750**



GE750 is an innovative lifter with electric lifting crane that can safely handle up to 750 Kg using the certified lifting hook. Thanks to the electronic safe indicator and tilting moment limiter the lifting operation is carried out in full safety conditions because the system immediately adjust the maximum extension of the crane arm depending on the weight of the load. Other technical features like the mast with full free lift system and the cantilever crane arm make this unit unique on the market and suitable for all kind of industries.





GE750



### Dimensions





3

#### Armanni Carrelli Elevatori S.r.l.

Via Serio 15, 24021 Albino (bg), Italy

Tel.: +39 035752909 info@armanni.com www.armanni.com



#### **Official area dealer**









www.armanni.com

© 2023 Armanni

This document has been carefully checked. Armanni assumes no responsibility for any errors. Armanni reserves the right to make changes to features and dimensions without notice. The data provided is subject to use tolerances. The images are purely indicative.