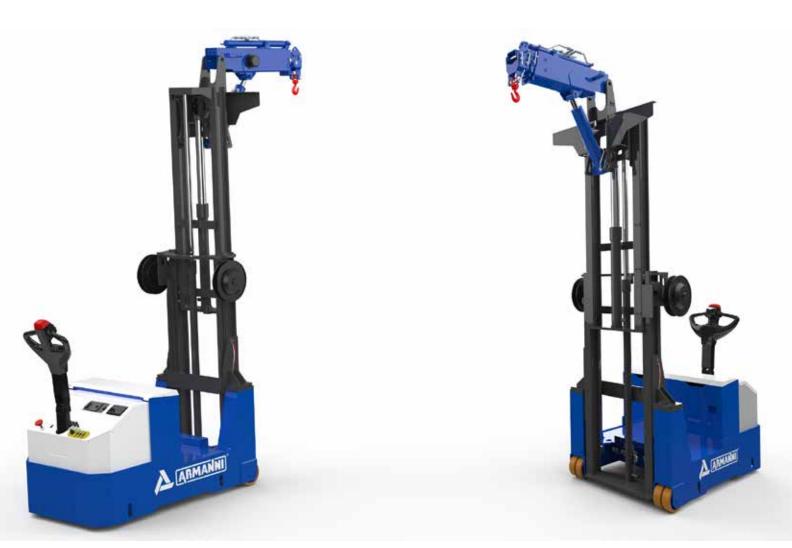

## **GE750**

GE750 is an innovative lifter with electric lifting crane that can safely handle up to 750 Kg using the certified lifting hook. Thanks to the electronic safe indicator and tilting moment limiter the lifting operation is carried out in full safety conditions because the system immediately adjust the maximum extension of the crane arm depending on the weight of the load. Other technical features like the mast with full free lift system and the cantilever crane arm make this unit unique on the market and suitable for all kind of industries.