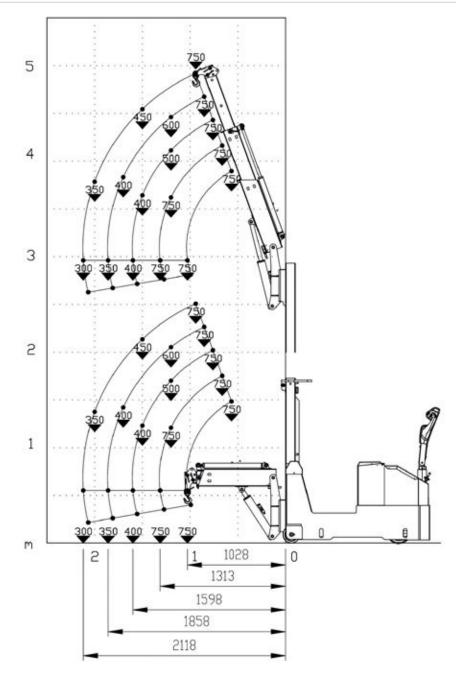

# Lifters with Electric lifting crane



Innovation | Compactness | Agility

www.armanni.com

### ELECTRIC LIFTING CRANE

## **GE750**



GE750 is an innovative lifter with electric lifting crane that can safely handle up to 750 Kg using the certified lifting hook. Thanks to the electronic safe indicator and tilting moment limiter the lifting operation is carried out in full safety conditions because the system immediately adjust the maximum extension of the crane arm depending on the weight of the load. Other technical features like the mast with full free lift system and the cantilever crane arm make this unit unique on the market and suitable for all kind of industries.





GE750



### Dimensions





3

#### Armanni Carrelli Elevatori S.r.l.

Via Serio 15, 24021 Albino (bg), Italy

Tel.: +39 035752909 info@armanni.com www.armanni.com



#### **Official area dealer**









www.armanni.com

© 2023 Armanni

This document has been carefully checked. Armanni assumes no responsibility for any errors. Armanni reserves the right to make changes to features and dimensions without notice. The data provided is subject to use tolerances. The images are purely indicative.