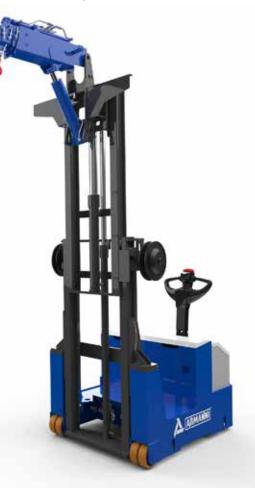

## **GE750**

GE750 is an innovative lifter with electric lifting crane that can safely handle up to 750 Kg using the certified lifting hook. Thanks to the electronic safe indicator and tilting moment limiter the lifting operation is carried out in full safety conditions because the system immediately adjust the maximum extension of the crane arm depending on the weight of the load. Other technical features like the mast with full free lift system and the cantilever crane arm make this unit unique on the market and suitable for all kind of industries.