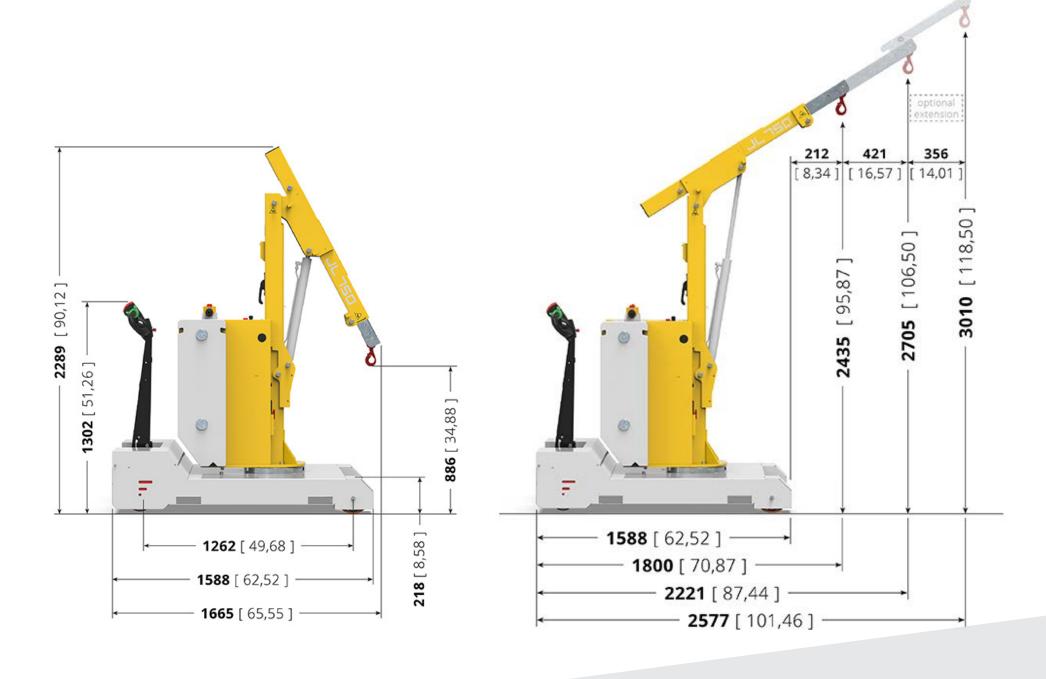

## The Crane 750 Compact

The counterbalanced crane JL750 hydraulic lift is the most compact of the market. Born to facilitate the lifting of light weights of any type up to 800 kg kg in aisles and confined spaces. One of the strong points is the ball bearing which makes the 240 ° rotary movement smooth and light. The JL750 crane has been designed to speed up and optimize all operations related to lifting and logistics, increasing productivity while ensuring maximum safety and ergonomics for the operator.