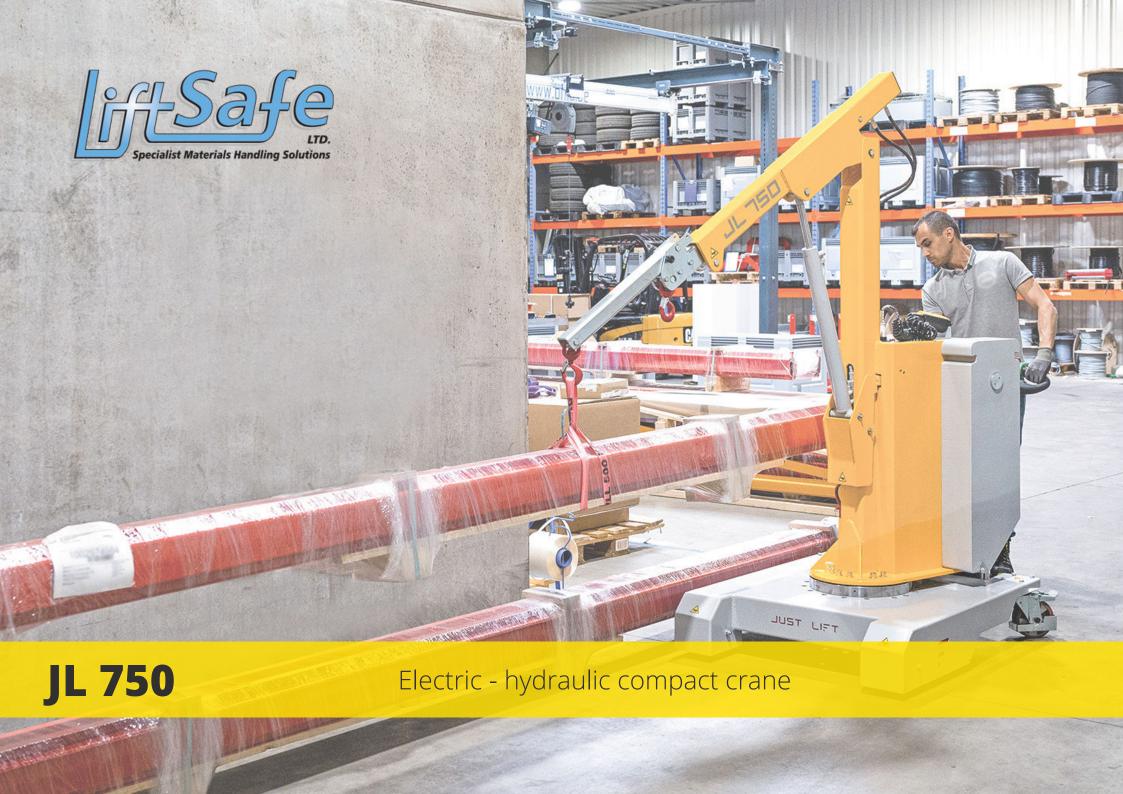

## The Crane 750 Compact

The counterbalanced crane JL750 hydraulic lift is the most compact of the market. Born to facilitate the lifting of light weights of any type up to 800 kg kg in aisles and confined spaces. One of the strong points is the ball bearing which makes the 240 ° rotary movement smooth and light. The JL750 crane has been designed to speed up and optimize all operations related to lifting and logistics, increasing productivity while ensuring maximum safety and ergonomics for the operator.