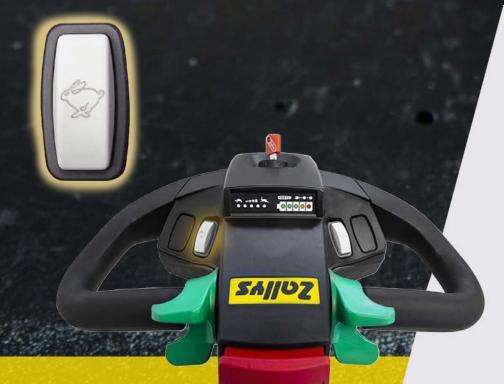

## 5 speed Kit

On the latest version of the tiller handle installed on model JL750 a 5 speed button is a standard feature. By pressing it, with each click, the speed switches from one gear to another.. In this way the operator can select the appropriate speed very quickly depending on the type of maneuvers is making. The Flex to Go system has been designed to assure a greater maneuverability in tight and driving the unit at an higher speed when a longer distance has to be covered.

**Each click** adds 20% more speed than the previous gear.

Speed ramp: 20% - 40% - 60% - 80% - 100%

Once in fifth gear, pressing the button returns to first gear.

5 SPEED CONTROL

20% 40% 60% 80% 100%