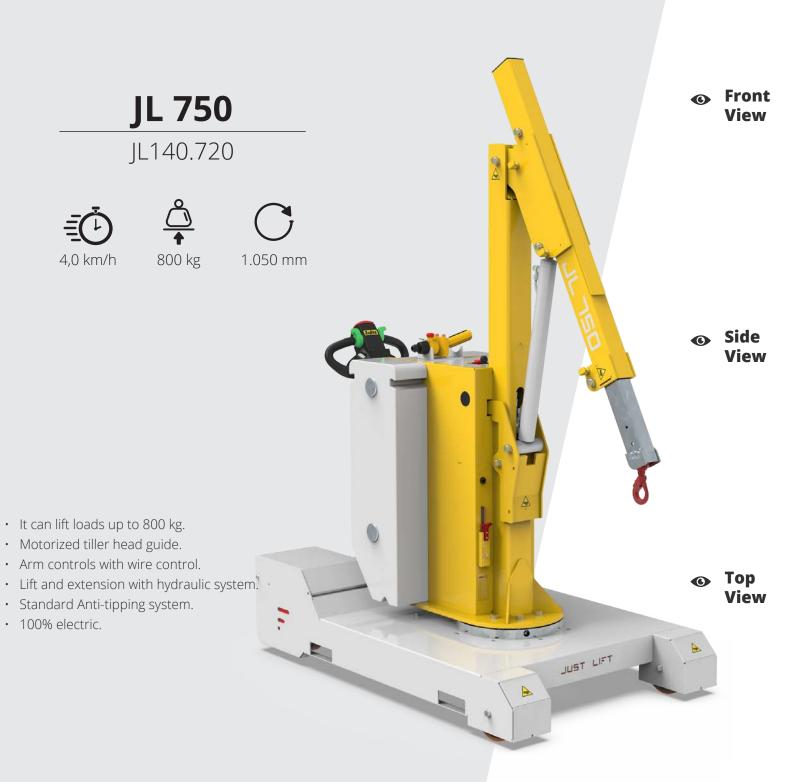

## The Crane 750 Compact

The counterbalanced crane JL750 hydraulic lift is the most compact of the market. Born to facilitate the lifting of light weights of any type up to 800 kg kg in aisles and confined spaces. One of the strong points is the ball bearing which makes the 240 ° rotary movement smooth and light. The JL750 crane has been designed to speed up and optimize all operations related to lifting and logistics, increasing productivity while ensuring maximum safety and ergonomics for the operator.

## 5 speed Kit

On the latest version of the tiller handle installed on model JL750 a 5 speed button is a standard feature. By pressing it, with each click, the speed switches from one gear to another.. In this way the operator can select the appropriate speed very quickly depending on the type of maneuvers is making. The Flex to Go system has been designed to assure a greater maneuverability in tight and driving the unit at an higher speed when a longer distance has to be covered.