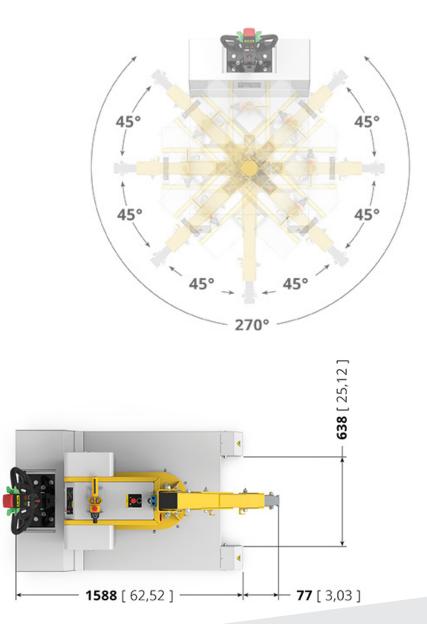

## The Crane 750 Compact

The counterbalanced crane JL750 hydraulic lift is the most compact of the market. Born to facilitate the lifting of light weights of any type up to 800 kg kg in aisles and confined spaces. One of the strong points is the ball bearing which makes the 240 ° rotary movement smooth and light. The JL750 crane has been designed to speed up and optimize all operations related to lifting and logistics, increasing productivity while ensuring maximum safety and ergonomics for the operator.