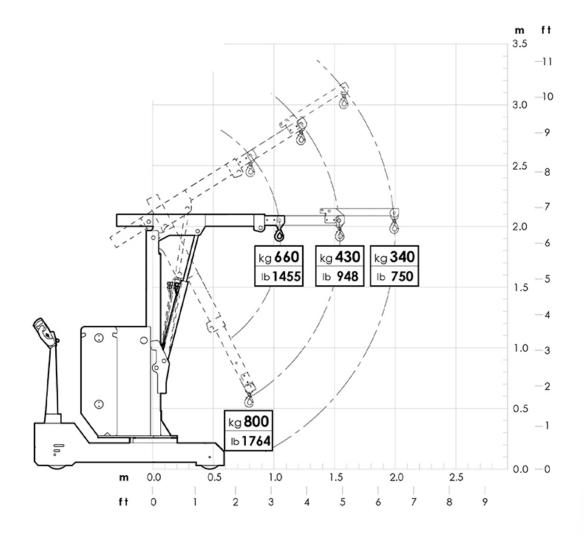

## The Crane 750 Compact

The counterbalanced crane JL750 hydraulic lift is the most compact of the market. Born to facilitate the lifting of light weights of any type up to 800 kg kg in aisles and confined spaces. One of the strong points is the ball bearing which makes the 240 ° rotary movement smooth and light. The JL750 crane has been designed to speed up and optimize all operations related to lifting and logistics, increasing productivity while ensuring maximum safety and ergonomics for the operator.