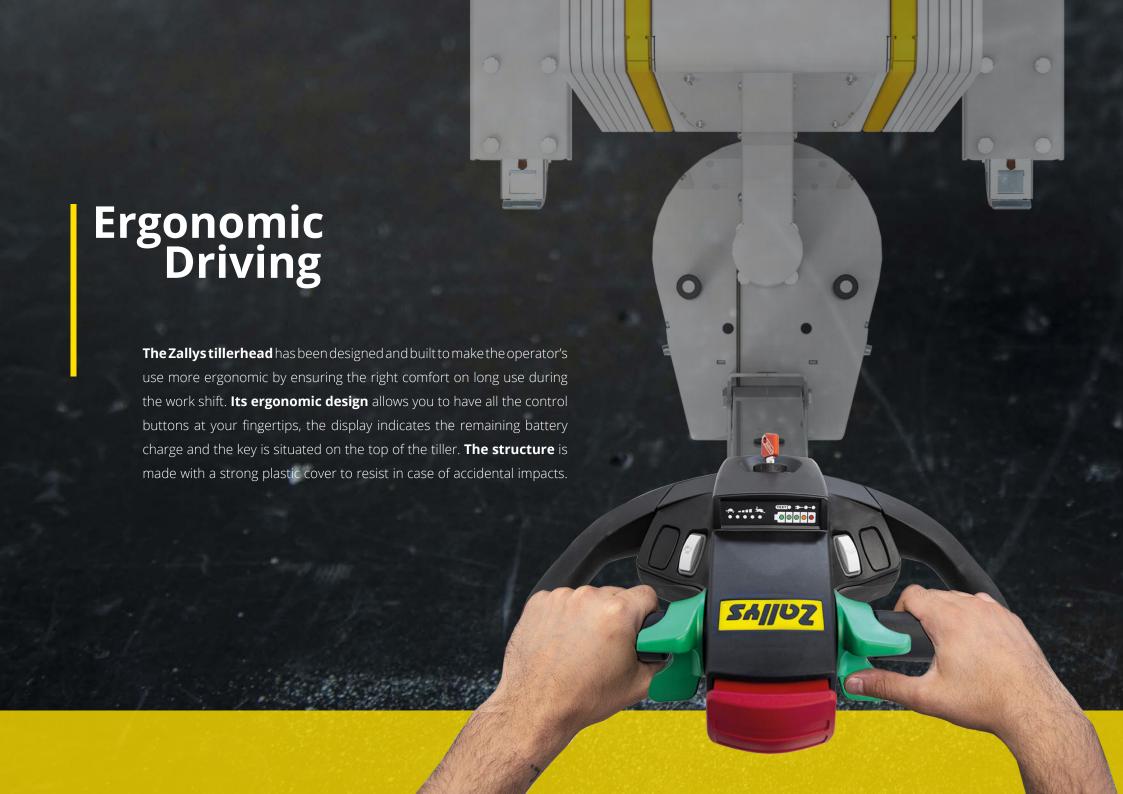

## The Crane 750 Compact

The counterbalanced crane JL750 hydraulic lift is the most compact of the market. Born to facilitate the lifting of light weights of any type up to 800 kg kg in aisles and confined spaces. One of the strong points is the ball bearing which makes the 240 ° rotary movement smooth and light. The JL750 crane has been designed to speed up and optimize all operations related to lifting and logistics, increasing productivity while ensuring maximum safety and ergonomics for the operator.

















## 5 speed Kit

On the latest version of the tiller handle installed on model JL750 a 5 speed button is a standard feature. By pressing it, with each click, the speed switches from one gear to another.. In this way the operator can select the appropriate speed very quickly depending on the type of maneuvers is making. The Flex to Go system has been designed to assure a greater maneuverability in tight and driving the unit at an higher speed when a longer distance has to be covered.

**Each click** adds 20% more speed than the previous gear.

Speed ramp: 20% - 40% - 60% - 80% - 100%

Once in fifth gear, pressing the button returns to first gear.



5 SPEED CONTROL



20% 40% 60% 80% 100%



## **ACCESSORIES**Arm kit for every need







EXTENSION KIT FOR CRANE ARM 450 MM

2-ARM CHAINS WI