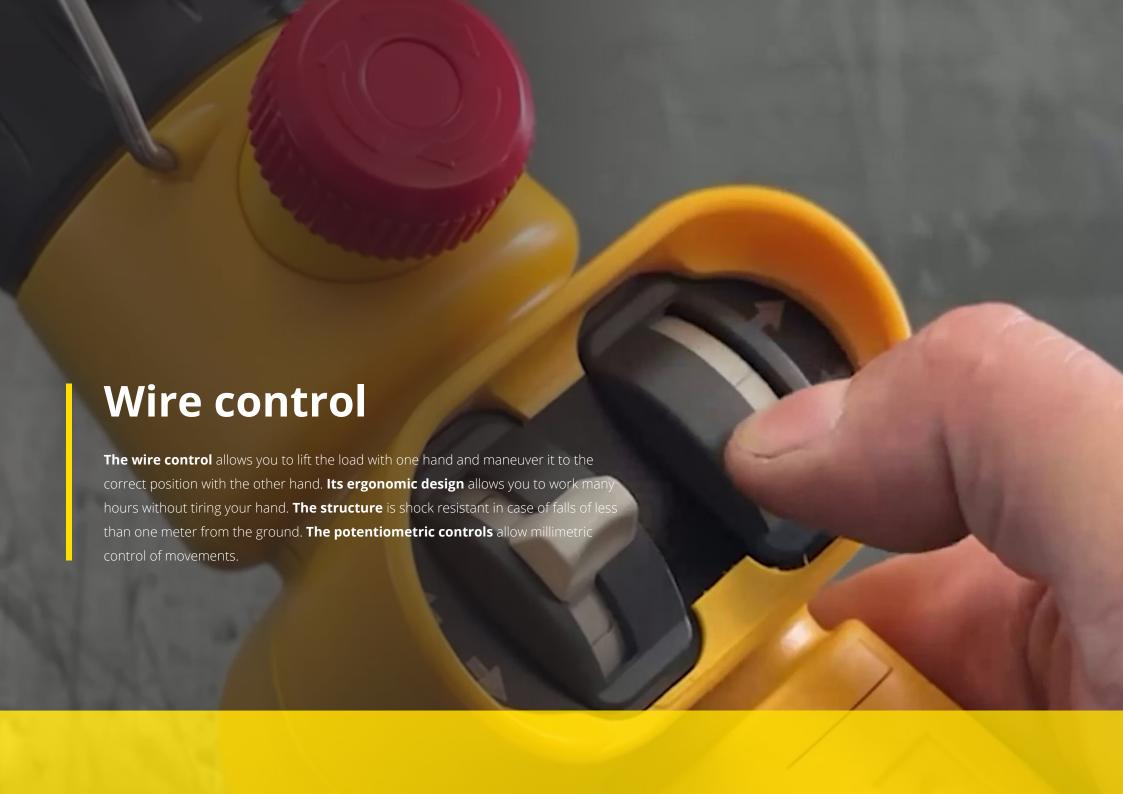

ncreasing productivity while ensuring maximum safety and ergonomics for the operator.

















## 5 speed Kit

On the latest version of the tiller handle installed on model JL750 a 5 speed button is a standard feature. By pressing it, with each click, the speed switches from one gear to another.. In this way the operator can select the appropriate speed very quickly depending on the type of maneuvers is making. The Flex to Go system has been designed to assure a greater maneuverability in tight and driving the unit at an higher speed when a longer distance has to be covered.

**Each click** adds 20% more speed than the previous gear.

Speed ramp: 20% - 40% - 60% - 80% - 100%

Once in fifth gear, pressing the button returns to first gear.



5 SPEED CONTROL



20% 40% 60% 80% 100%



## **ACCESSORIES**Arm kit for every need







EXTENSION KIT FOR CRANE ARM 450 MM

2-ARM CHAINS WITH SHORTENERS (GKN)

4-ARM CHAINS WITH SHORTENERS (GKN)





Lift Safe Ltd Unit 16 Hawksley Street Oldham OL8 4PQ

> sales@liftsafe.net 0161 626 9628

www.liftsafe.net