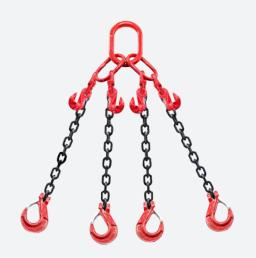

## ACCESSORIES Arm kit for every need

EXTENSION KIT FOR CRANE ARM 450 MM

2-ARM CHAINS WITH SHORTENERS (GKN)

4-ARM CHAINS WITH SHORTENERS (GKN)

Lift Safe Ltd Unit 16 Hawksley Street Oldham OL8 4PQ

> sales@liftsafe.net 0161 626 9628