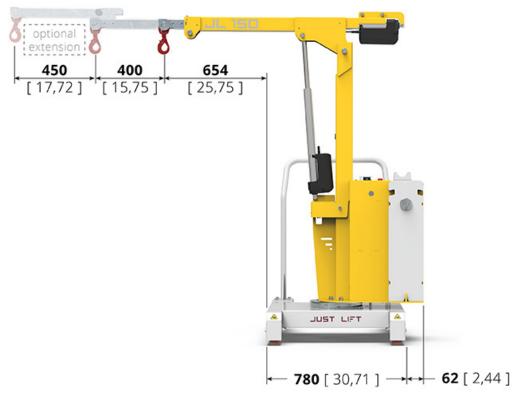

150 kg

1.050 mm

- Manual push guide.
- Arm controls with Wire control.
- Lift and extension with electric system.
- Standard Anti-tipping system.
- 100% electric.

Front View

Side View

Top View