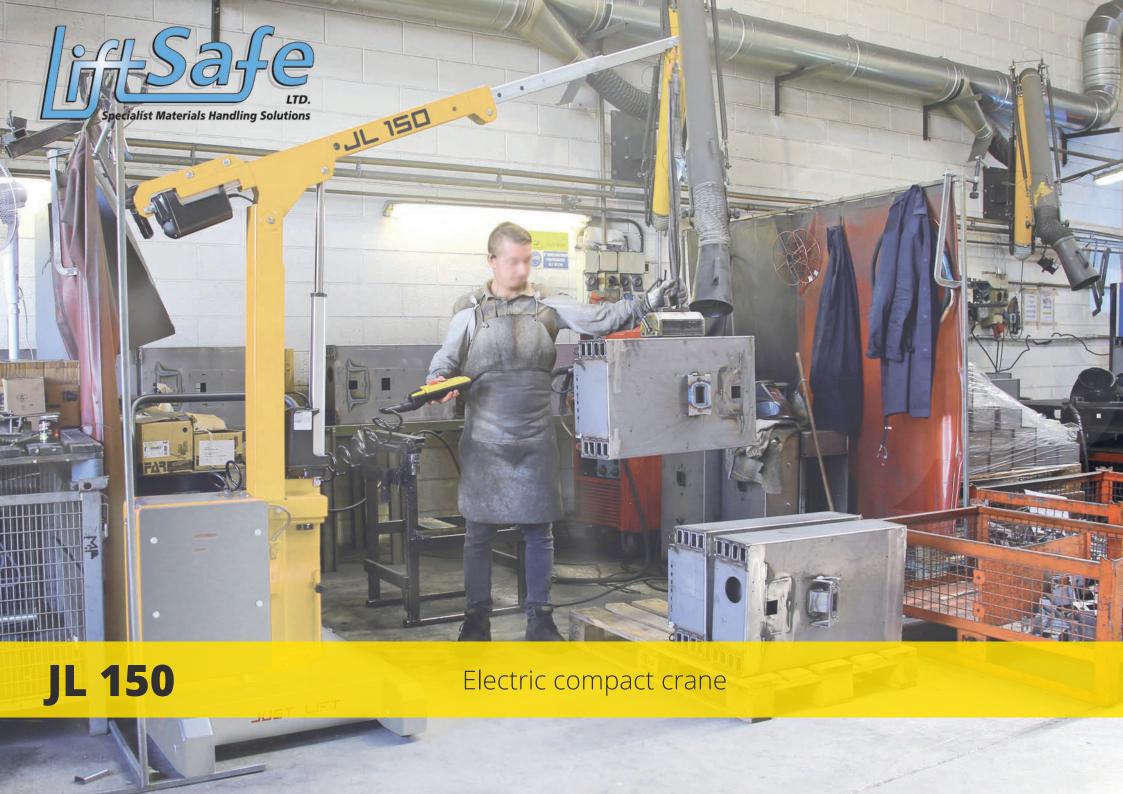

## The Crane 150 Compact

The counterweighted crane JL150 is the most compact and ergonomic on the market. Created to facilitate the lifting and handling of light weights of any type up to 150 kg, thanks to its small size it can be used in aisles and confined spaces. One of the strengths is the ball bearing which makes the 360 ° rotating movement fluid and light. The JL150 crane

has been designed to speed up and optimize all operations related to lifting and logistics, increasing productivity and at the same time ensuring maximum safety and ergonomics for the operator.

JL110.720

150 kg

1.050 mm

- Manual push guide.
- Arm controls with Wire control.
- Lift and extension with electric system.
- Standard Anti-tipping system.
- 100% electric.

Front View

Side View

Top View