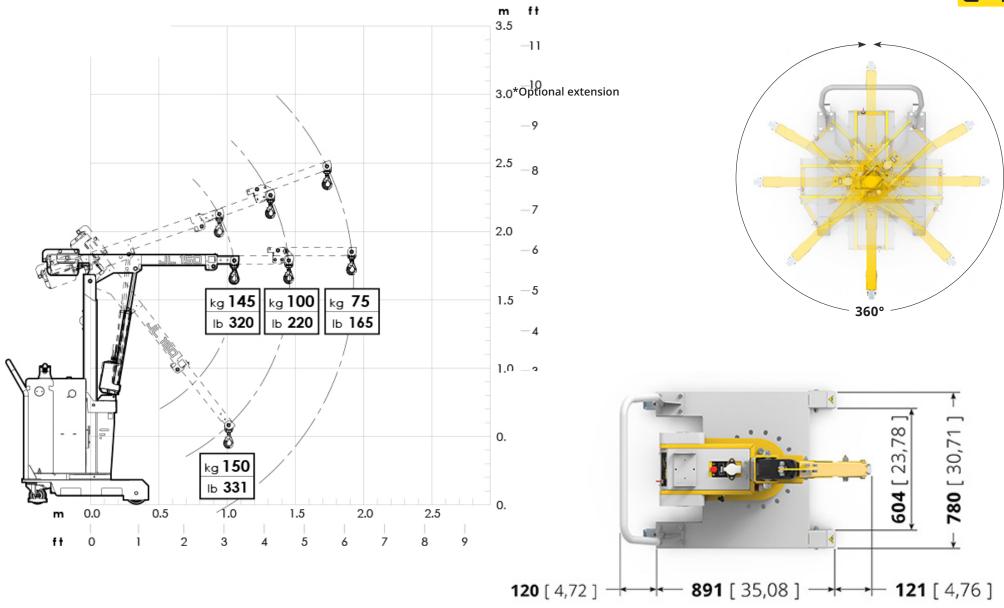

150 kg

1.050 mm

- Manual push guide.
- Arm controls with Wire control.
- Lift and extension with electric system.
- Standard Anti-tipping system.
- 100% electric.

Front View

Side View

Top View