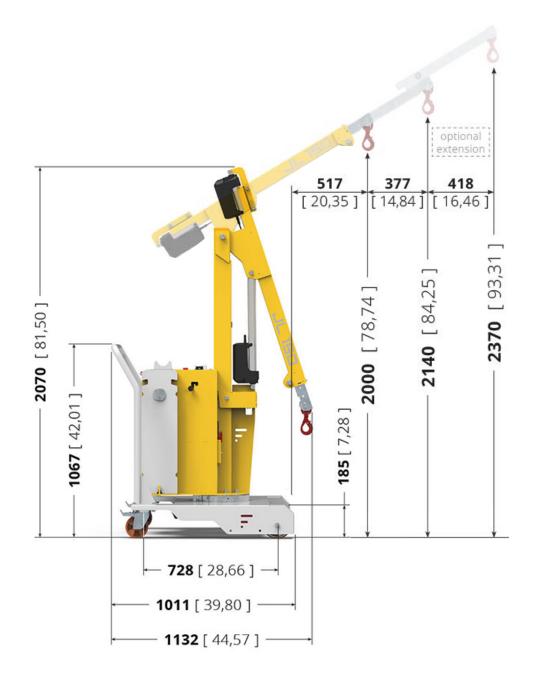

150 kg

1.050 mm

- Manual push guide.
- Arm controls with Wire control.
- Lift and extension with electric system.
- Standard Anti-tipping system.
- 100% electric.

Front View

Side View

Top View