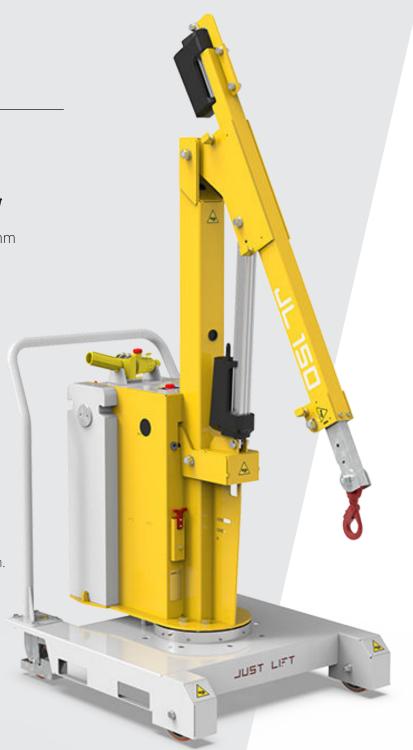

## The Crane 150 Compact

The counterweighted crane JL150 is the most compact and ergonomic on the market. Created to facilitate the lifting and handling of light weights of any type up to 150 kg, thanks to its small size it can be used in aisles and confined spaces. One of the strengths is the ball bearing which makes the 360 ° rotating movement fluid and light. The JL150 crane

has been designed to speed up and optimize all operations related to lifting and logistics, increasing productivity and at the same time ensuring maximum safety and ergonomics for the operator.

JL110.720

150 kg

1.050 mm

- Manual push guide.
- Arm controls with Wire control.
- Lift and extension with electric system.
- Standard Anti-tipping system.
- 100% electric.

Front View

Side View

Top View