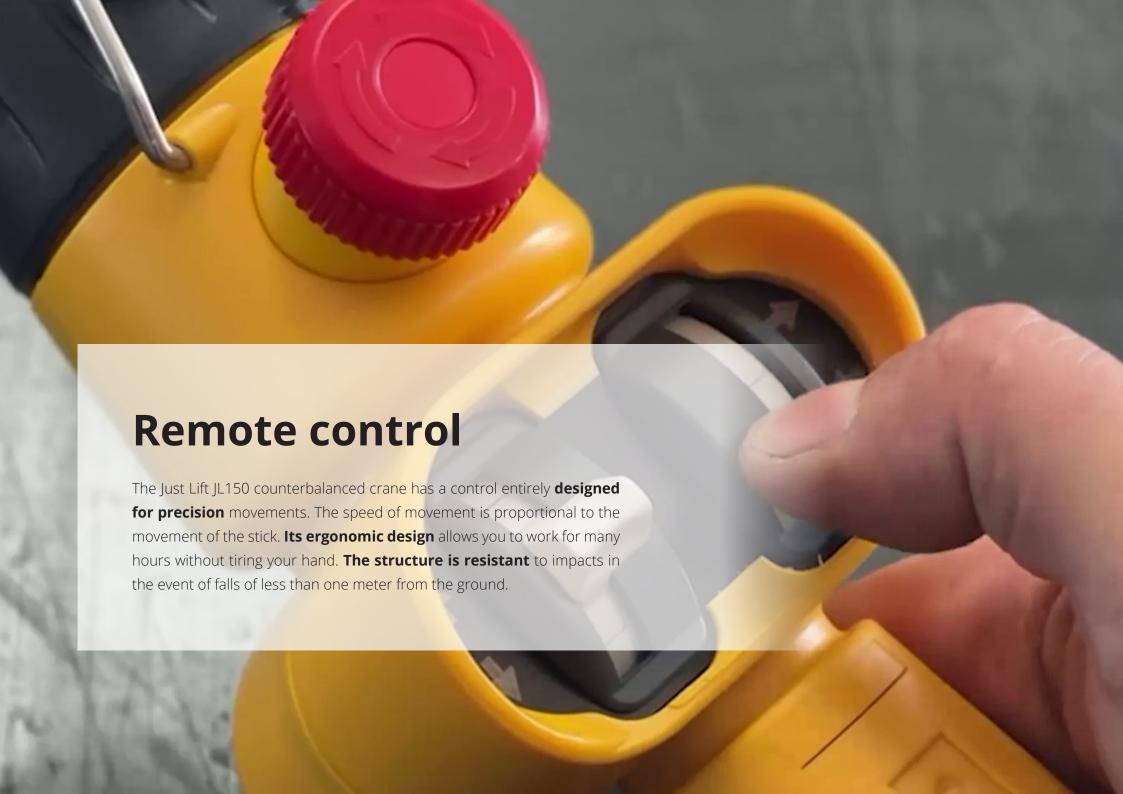

## The Crane 150 Compact

The counterweighted crane JL150 is the most compact and ergonomic on the market. Created to facilitate the lifting and handling of light weights of any type up to 150 kg, thanks to its small size it can be used in aisles and confined spaces. One of the strengths is the ball bearing which makes the 360 ° rotating movement fluid and light. The JL150 crane

has been designed to speed up and optimize all operations related to lifting and logistics, increasing productivity and at the same time ensuring maximum safety and ergonomics for the operator.

JL110.720