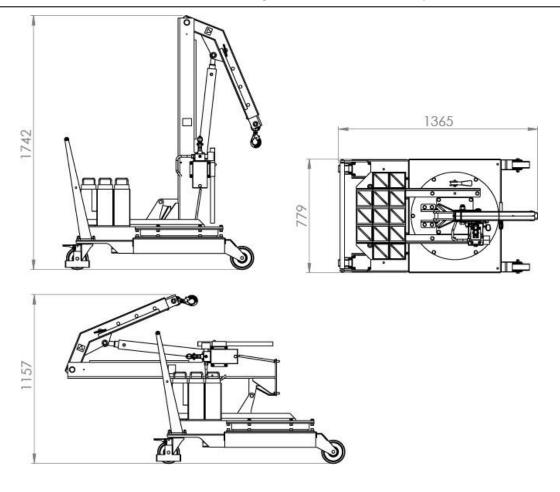

#### **DIMENSIONS**

COUNTERBALANCED SWIVEL CRANE HYDRAULIC LEVER CONTROLLED FAST LIFT DOUBLE ACTION PUMP – FINE CONTROL DESCENT KNOB WITH ADJUSTABLE SPEED