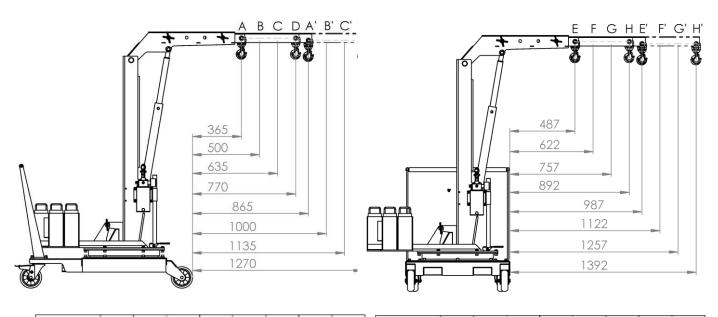

### LOAD CHART AND EXTENSION FEATURES AN ESSENTIAL CRANE IN EVERY CONSTRUCTION SITE

|                           | Α   | В   | С   | D   | Α'  | B'   | C,   | D,   |
|---------------------------|-----|-----|-----|-----|-----|------|------|------|
| FRONT<br>OVERHANG<br>(mm) | 365 | 500 | 635 | 770 | 865 | 1000 | 1135 | 1270 |

|                             | Е   | F   | G   | Ι   | E'  | F'   | Ġ    | H'   |
|-----------------------------|-----|-----|-----|-----|-----|------|------|------|
| LATERAL<br>OVERHANG<br>(mm) | 487 | 622 | 757 | 892 | 987 | 1122 | 1254 | 1389 |