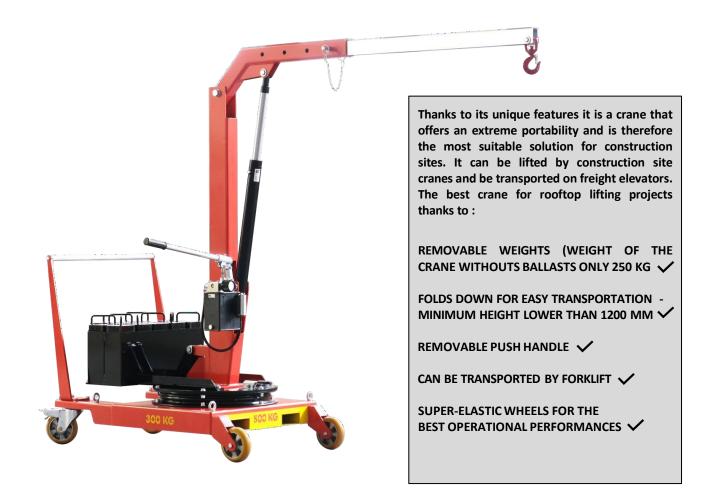

## COUNTERBALANCED 360° SWIVEL CRANE WITH LIGHTWEIGHT REMOVABLE WEIGHTS AND FOLDABLE MAST

01M5RB is a counterbalanced 360° swivel cranes with manual push/pull, with a maximum capacity up to 500 kg and outreach up to 1300 mm. It represents the best solution for lifting and transporting loads in the most varied applications. Thanks to its very compact dimensions, it can be easily maneuvered even when fully loaded without efforts in confined spaces.. All components are made in Italy to ensure the highest construction quality and the absence of defects.

# The hydraulic system is equipped with a lock valve that prevents the load from falling in case of accidental breakage of the pipes and a rough valve that prevents overloading of the crane.

They are equipped with 2 high-capacity pivoting wheels with bumper mounts and parking brakes and with 2 fixed front wheels with bearings. The frame is made of painted steel and is equipped at the base with 2 useful forklift supports (to lift and transport the crane in complete safety on long distances. The sturdy push handle can be disassembled. There are also 2 handles to easily rotate the ballast. Swivel hook type. Rotating Jib arm with 8 locking positions.

#### **CAPACITY 500 KG**

COUNTERBALANCED SWIVEL CRANE HYDRAULIC LEVER
CONTROLLED FAST LIFT DOUBLE ACTION PUMP – FINE CONTROL
DESCENT KNOB WITH ADJUSTABLE SPEED

The crane 01M5RB is equipped with a lever controlled fast and lightweight lift double action pump . The control descent knob make it possible to adjust the descent speed.