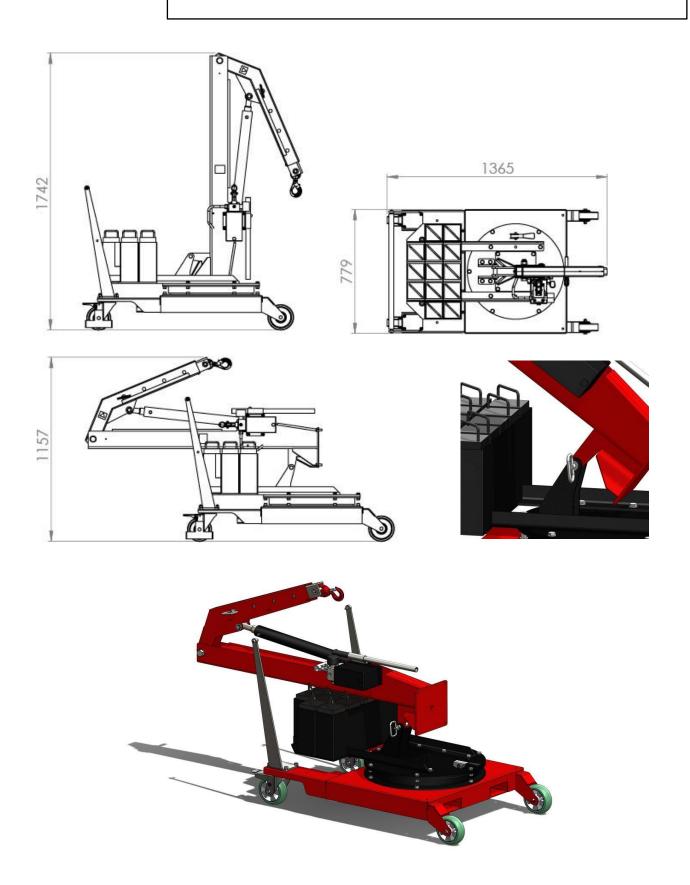

#### **DIMENSIONS**

COUNTERBALANCED SWIVEL CRANE HYDRAULIC LEVER CONTROLLED FAST LIFT DOUBLE ACTION PUMP – FINE CONTROL DESCENT KNOB WITH ADJUSTABLE SPEED