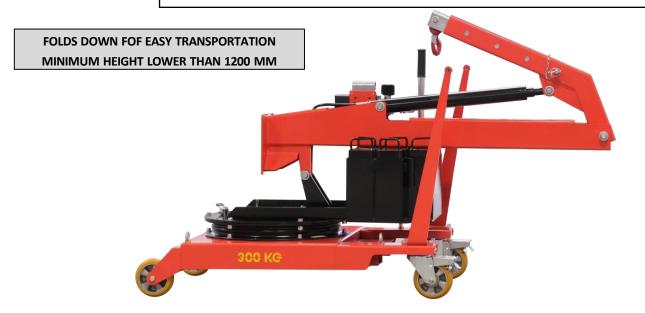

#### **DIMENSIONS**

COUNTERBALANCED SWIVEL CRANE HYDRAULIC LEVER CONTROLLED FAST LIFT DOUBLE ACTION PUMP – FINE CONTROL DESCENT KNOB WITH ADJUSTABLE SPEED