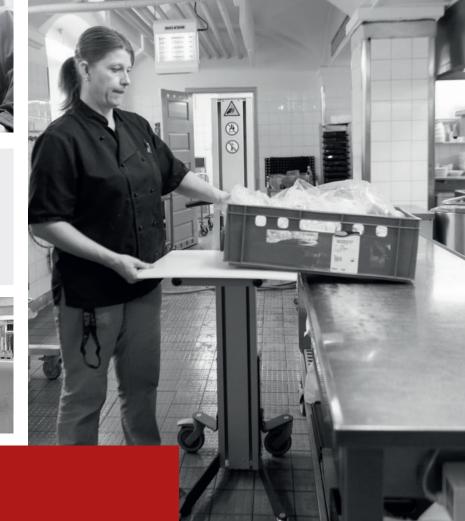

### **EFFICIENT, ELEGANT AND EASY TO HANDLE**

The battery-powered Impact 70 lifters will enhance efficiency in your work processes and ensure health and safety. Impact 70 lifters move, lift and handle up to 70 kilos simple and efficient.

To meet individual requirements, the Impact 70 gives the opportunity to combine 4 different leg types with 3 mast heights and more than 15 different tools.