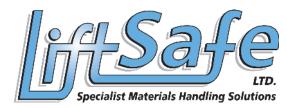

#### LEG TYPES

#### WHEELS

Angled, Straight, Box: Front wheels, swivel Ø75 mm Rear wheels, swivel Ø125 mm with brakes

Truck: Front wheels, swivel Ø75 mm Rear wheels, fixed Ø300 mm