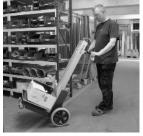

#### WHEELS

Angled, Straight, Box: Front wheels, swivel Ø75 mm Rear wheels, swivel Ø125 mm with brakes

Truck: Front wheels, swivel Ø75 mm Rear wheels, fixed Ø300 mm