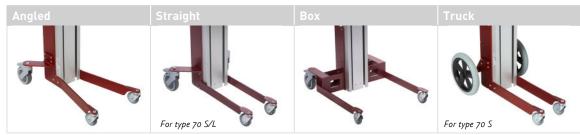

#### TOOLS

| Туре | Capacity | Lifting height | Mast height | Speed  | Batteries    | Weight |
|------|----------|----------------|-------------|--------|--------------|--------|
|      | kg       | mm             | mm          | mm/sec | Voltage / AH | kg     |
| 70 S | 70       | 985            | 1225        | 125    | 24/7,2       | 27     |
| 70 L | 70       | 1285           | 1517        | 125    | 24/7,2       | 28     |
| 70 M | 70       | 1685           | 1917        | 125    | 24/7,2       | 30     |

To meet individual requirements, the Impact 70 gives the opportunity to combine 4 different leg types with 3 mast heights and more than 15 different tools.