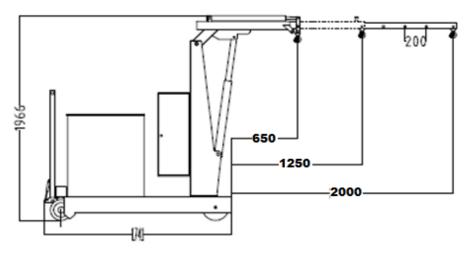

Mod. GZ1000BSE is a counterbalanced crane ideal for placements of loads up to 1000 kg over any barrier/obstruction (on 3D machines, machining centres, lathes, assembly lines, etc.)

Jib reaches a distance of 2000 mm with 250 kg of max capacity. It comes with two-fixed wheel and two pivoting wheels with brake.

| Outreach and max capacity with standard jib |                         |  |  |  |
|---------------------------------------------|-------------------------|--|--|--|
| Length                                      | From 650 mm to 1250 mm  |  |  |  |
| Capacity                                    | from 1000 kg to 500 kg  |  |  |  |
| Outreach and capacity with extension jib    |                         |  |  |  |
| Length                                      | From 1400 mm to 2000 mm |  |  |  |
| Capacity                                    | from 450 kg to 250 kg   |  |  |  |