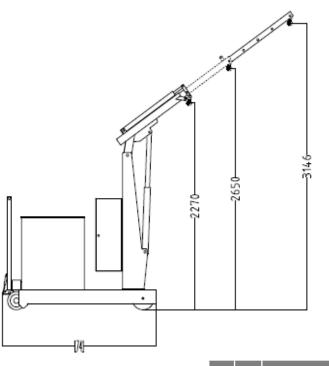

Mod. GZ1000BSE is a counterbalanced crane ideal for placements of loads up to 1000 kg over any barrier/obstruction (on 3D machines, machining centres, lathes, assembly lines, etc.)

Jib reaches a distance of 2000 mm with 250 kg of max capacity. It comes with two-fixed wheel and two pivoting wheels with brake.

| Outreach and max capacity with standard jib |                         |  |  |  |
|---------------------------------------------|-------------------------|--|--|--|
| Length                                      | From 650 mm to 1250 mm  |  |  |  |
| Capacity                                    | from 1000 kg to 500 kg  |  |  |  |
| Outreach and capacity with extension jib    |                         |  |  |  |
| Length                                      | From 1400 mm to 2000 mm |  |  |  |
| Capacity                                    | from 450 kg to 250 kg   |  |  |  |