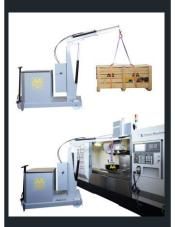

Mod. GZ1000BSE is a counterbalanced crane ideal for placements of loads up to 1000 kg over any barrier/obstruction (on 3D machines, machining centres, lathes, assembly lines, etc.)

Jib reaches a distance of 2000 mm with 250 kg of max capacity. It comes with two-fixed wheel and two pivoting wheels with brake.

## GZ1000BSE