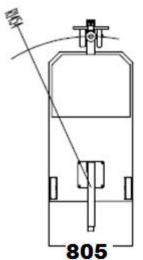

Mod. GZ1000BSE is a counterbalanced crane ideal for placements of loads up to 1000 kg over any barrier/obstruction (on 3D machines, machining centres, lathes, assembly lines, etc.)

Jib reaches a distance of 2000 mm with 250 kg of max capacity. It comes with two-fixed wheel and two pivoting wheels with brake.

| Outreach and max capacity with standard jib |                         |  |  |  |
|---------------------------------------------|-------------------------|--|--|--|
| Length                                      | From 650 mm to 1250 mm  |  |  |  |
| Capacity                                    | from 1000 kg to 500 kg  |  |  |  |
| Outreach and capacity with extension jib    |                         |  |  |  |
| Length                                      | From 1400 mm to 2000 mm |  |  |  |
| Capacity                                    | from 450 kg to 250 kg   |  |  |  |