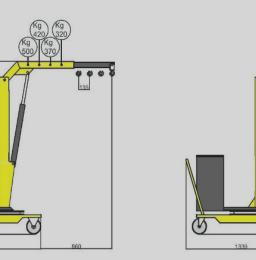

Extension jib is also available on demand to increase outreach up to 1360 mm

Mod. 01B5/01B5P allows the handling of loads to be carried out in compliance with health and safety norms

| OUTREACH WITH STANDARD JIIB |        |          |  |
|-----------------------------|--------|----------|--|
| Pos.                        | Length | Capacity |  |
|                             | [mm]   | [kg]     |  |
| 1                           | 455    | 500      |  |
| 2                           | 590    | 420      |  |
| 3                           | 725    | 370      |  |
| 4                           | 860    | 320      |  |

| OUTREACH WITH EXTENSION JIIB |        |          |  |
|------------------------------|--------|----------|--|
| Pos.                         | Length | Capacity |  |
|                              | [mm]   | [kg]     |  |
| 1                            | 955    | 220      |  |
| 2                            | 1090   | 200      |  |
| 3                            | 1225   | 180      |  |
| 4                            | 1360   | 160      |  |