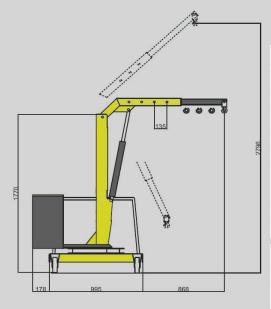

Extension jib is also available on demand to increase outreach up to 1360 mm

Mod. 01B5/01B5P allows the handling of loads to be carried out in compliance with health and safety norms

| OUTREACH WITH STANDARD JIIB |        |          |  |
|-----------------------------|--------|----------|--|
| Pos.                        | Length | Capacity |  |
|                             | [mm]   | [kg]     |  |
| 1                           | 455    | 500      |  |
| 2                           | 590    | 420      |  |
| 3                           | 725    | 370      |  |
| 4                           | 860    | 320      |  |

Lift Safe Ltd Unit 16 Hawksley Court, Hawksley Street Industrial Estate, Oldham, OL8 4PQ info@liftsafe.net - www.liftsafe.net - +44(0) 161 626 9628

**TECHNICAL DATA** 

**CYLINDER** 

Ø

[mm]

60

[kg]

[kg]

[sec]

[sec]

[BAR]

[V]

[A]

[W]

[L]

650

500

17

25

150 12

80

300

1,5

Ø Stem

[mm]

40

Weight

Max capacity

Max lifting time

Max lowering time

Max pressure

Battery

Power

Tank capacity

Stroke

[mm]

500