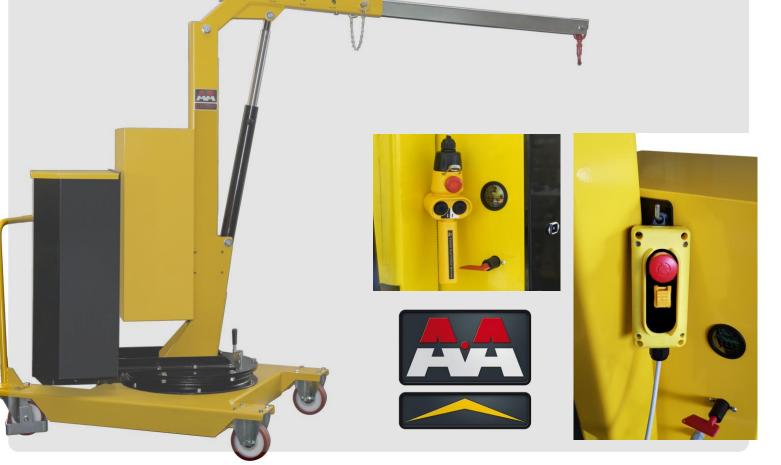

Mod.01B5/01B5P is an extremely versatile, easy to operate crane.

Suitable for lifting loads up to 500 kg of various shapes and dimensions from the ground to machines, assembly lines, and anywhere needed.

Ideal to place moulds, spare parts and various products on machine tools with perimeter protections or narrow openings (presses, lathes, milling machines)

The crane is equipped with a handy push-buttons board for electric lifting and lowering. Mod. **01B5/01B5P** is an essential tool in any workshop

Conterbalanced Electric Swivel Crane

Capacity 500 kg

Lift Safe Ltd Unit 16 Hawksley Court, Hawksley Street Industrial Estate, Oldham, OL8 4PQ info@liftsafe.net - www.liftsafe.net - +44(0) 161 626 9628

Ideal to place moulds, spare parts and various products on machine tools with perimeter protections or narrow openings

The cylinder has a burst valve that forbids the falling of load in the event of hose failure.

The pump is equipped with a pressure relief valve that prevents operating above maximum capacity.

Lowering speed can be regulated by means of a valve which is mounted underneath the cylinder.