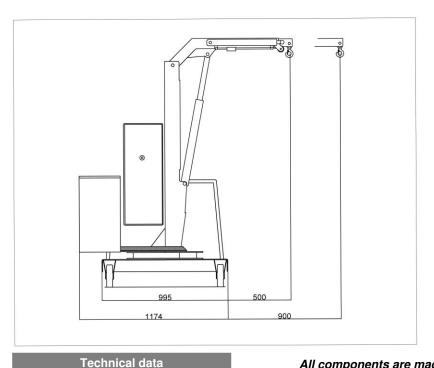

| AII | compone | ents are | made | in | Italv |
|-----|---------|----------|------|----|-------|
|     | 00      |          |      |    | ,     |

| reominoar data |      |       |      |
|----------------|------|-------|------|
| Weigh          | t    | [kg]  | 410  |
| Max capacity   |      | [kg]  | 200  |
| Max press      | sure | [BAR] | 100  |
| Б.:            |      | [V]   | 12   |
| Battery        |      | [A]   | 80   |
| Power          |      | [W]   | 300  |
| Tank capacity  |      | [L]   | 1,5  |
|                |      |       |      |
| Cylinder       |      |       |      |
| 0. 1           | - 4  |       | d a. |

| Cylinder |      |        |  |  |
|----------|------|--------|--|--|
| Stroke   | Ø    | Ø Stem |  |  |
| [mm]     | [mm] | [mm]   |  |  |
| 470      | 60   | 40     |  |  |

| Standard jib outreach and capacity           |                        |  |  |
|----------------------------------------------|------------------------|--|--|
| Length                                       | From 485 mm to 885 mm  |  |  |
| Capacity                                     | From 200 kg to 130 kg  |  |  |
| Optional extension jib outreach and capacity |                        |  |  |
| Length                                       | From 930 mm to 1330 mm |  |  |
| Capacity                                     | From 92 kg to 71 kg    |  |  |

This crane allows to carry out placements in full compliance with Health and Safety norms.

1

<u>Suitable to operate in tiny spaces</u> <u>thanks to its small frontal size</u> (995mm)