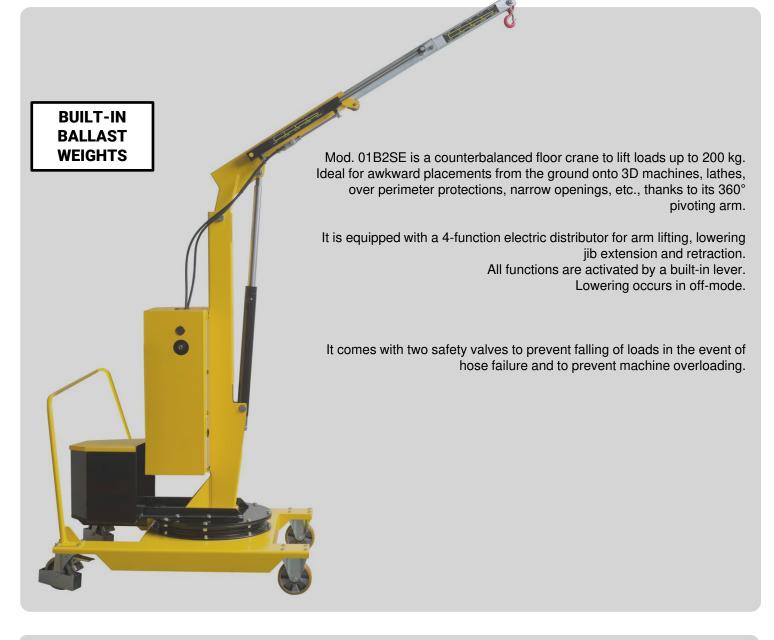

**01B2SE** 

360° pivoting arm

4 -function distributor

Capacity
200 kg

Lift Safe Ltd Unit 16 Hawksley Court, Hawksley Street Industrial Estate, Oldham, OL8 4PQ info@liftsafe.net - www.liftsafe.net - +44(0) 161 626 9628