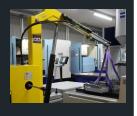

This crane allows to carry out placements in full compliance with Health and Safety norms.

1

<u>Suitable to operate in tiny spaces</u> <u>thanks to its small frontal size</u> (995mm)