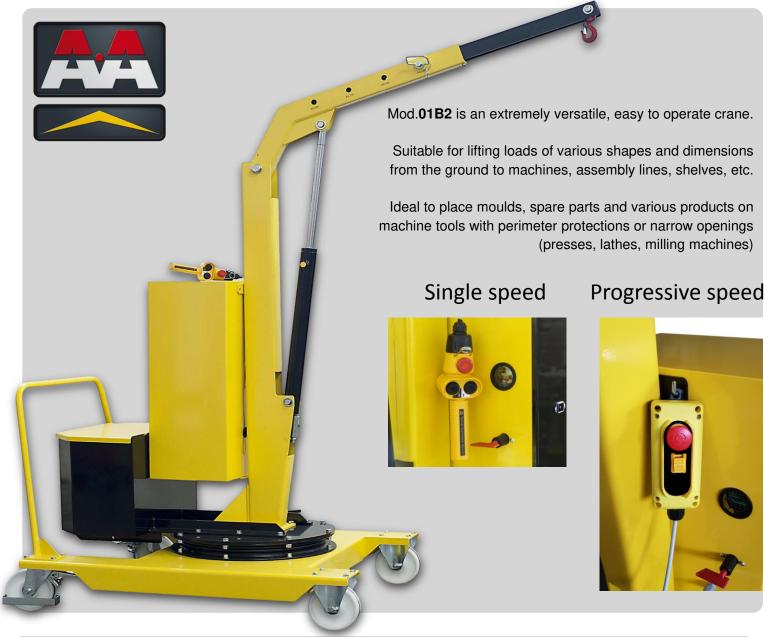

01B2 01B2P

Mod.01B2/01B2P is equipped with a push-buttons board for electric lifting and lowering

Mod.01B2 /01B2P comes with a revolving jib extendible in 4 positions

The cylinder has a burst valve that forbids the falling of load in the event of hose failure. The pump is equipped with a pressure relief valve that prevents operating above maximum capacity. Lowering speed can be regulated by means of a valve which is mounted underneath the cylinder. Extension jib is also available on demand to increase outreach up to 1360 mm

Inspections by Board of certification is not required for Mod.01B2/01B2P (max cap.200 kg)

| Technical data    |       |     |  |  |
|-------------------|-------|-----|--|--|
| Weight            | [kg]  | 400 |  |  |
| Мах сар.          | [kg]  | 200 |  |  |
| Max lifting time  | [sec] | 17  |  |  |
| Max lowering time | [sec] | 25  |  |  |
| Max pressure      | [BAR] | 100 |  |  |
| Pottony           | [V]   | 12  |  |  |
| Battery           | [A]   | 80  |  |  |
| Power             | [W]   | 300 |  |  |
| Tank cap.         | [L]   | 1,5 |  |  |