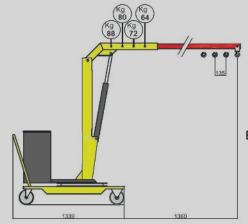

| Cylinder |      |        |  |  |
|----------|------|--------|--|--|
| Stroke   | Ø    | Ø Stem |  |  |
| [mm]     | [mm] | [mm]   |  |  |
| 500      | 60   | 30     |  |  |

| Outreach with standard jib |        |          |  |  |
|----------------------------|--------|----------|--|--|
| Pos.                       | Length | Capacity |  |  |
|                            | [mm]   | [kg]     |  |  |
| 1                          | 455    | 200      |  |  |
| 2                          | 590    | 168      |  |  |
| 3                          | 725    | 148      |  |  |
| 4                          | 860    | 128      |  |  |

| Outreach with extension jib |        |          |  |  |
|-----------------------------|--------|----------|--|--|
| Pos.                        | Length | Capacity |  |  |
|                             | [mm]   | [kg]     |  |  |
| 1                           | 955    | 88       |  |  |
| 2                           | 1090   | 80       |  |  |
| 3                           | 1225   | 72       |  |  |
| 4                           | 1360   | 64       |  |  |