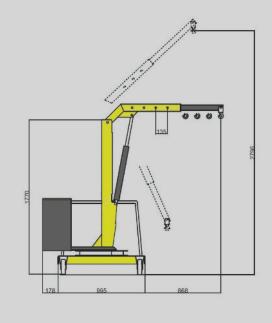

Inspections by Board of certification is not required for Mod.01B2/01B2P (max cap.200 kg)

| Technical data    |       |     |  |  |
|-------------------|-------|-----|--|--|
| Weight            | [kg]  | 400 |  |  |
| Мах сар.          | [kg]  | 200 |  |  |
| Max lifting time  | [sec] | 17  |  |  |
| Max lowering time | [sec] | 25  |  |  |
| Max pressure      | [BAR] | 100 |  |  |
| Pottony           | [V]   | 12  |  |  |
| Battery           | [A]   | 80  |  |  |
| Power             | [W]   | 300 |  |  |
| Tank cap.         | [L]   | 1,5 |  |  |