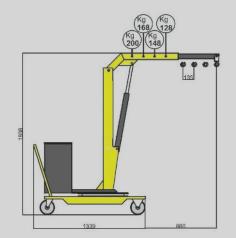

| Cylinder |      |        |  |  |
|----------|------|--------|--|--|
| Stroke   | Ø    | Ø Stem |  |  |
| [mm]     | [mm] | [mm]   |  |  |
| 500      | 60   | 30     |  |  |

| Outreach with standard jib |        |          |  |  |
|----------------------------|--------|----------|--|--|
| Pos.                       | Length | Capacity |  |  |
|                            | [mm]   | [kg]     |  |  |
| 1                          | 455    | 200      |  |  |
| 2                          | 590    | 168      |  |  |
| 3                          | 725    | 148      |  |  |
| 4                          | 860    | 128      |  |  |

| Outreach with extension jib |        |          |  |  |
|-----------------------------|--------|----------|--|--|
| Pos.                        | Length | Capacity |  |  |
|                             | [mm]   | [kg]     |  |  |
| 1                           | 955    | 88       |  |  |
| 2                           | 1090   | 80       |  |  |
| 3                           | 1225   | 72       |  |  |
| 4                           | 1360   | 64       |  |  |