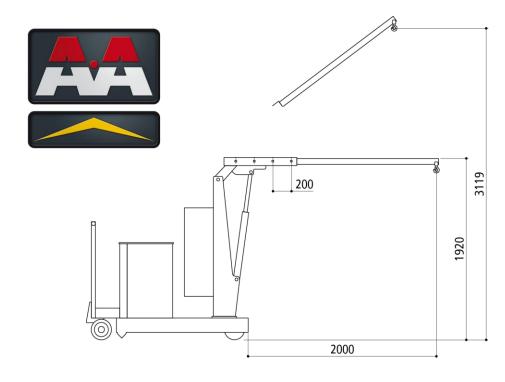

Mod. GZ1000B and Mod. GZ1000BP are counterbalanced cranes ideal for placements of loads up to 1000 kg over any barrier/obstruction (on 3D machines, machining centres, lathes, assembly lines, etc).

Jib reaches a distance of 2000 mm with 275 kg of max capacity.

GZ1000B GZ1000BP

|        | OUTREACH WITH<br>STANDARD JIB | MAX<br>CAP.WITH<br>STANDARD<br>JIB | OUTREACH WITH<br>EXTENSION | MAX CAP WITH<br>EXTENSION |
|--------|-------------------------------|------------------------------------|----------------------------|---------------------------|
| POS. 1 | 650 mm                        | 1000 kg                            | 1400 mm                    | 450 kg                    |
| POS. 2 | 850 mm                        | 835 kg                             | 1600 mm                    | 390 kg                    |
| POS. 3 | 1050 mm                       | 670 kg                             | 1800 mm                    | 325 kg                    |
| POS. 4 | 1250 mm                       | 500 kg                             | 2000 mm                    | 275 kg                    |

Max outreach 2000 mm