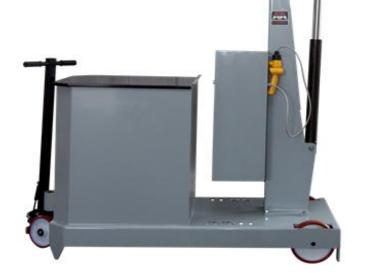

Mod. GZ1000B and Mod. GZ1000BP are counterbalanced cranes ideal for placements of loads up to 1000 kg over any barrier/obstruction (on 3D machines, machining centres, lathes, assembly lines, etc).

Jib reaches a distance of 2000 mm with 275 kg of max capacity.

They come with two-fixed wheel and two pivoting wheels with brake. Easy to handle and move, even at max load.

GZ1000B GZ1000BP

Counterbalanced crane for heavy loads

MAX CAP 1000 KG These are electric lifting cranes.
Arm is extensible in 4 positions.
They come equipped with two safety valves to prevent falling of load in the event of hose failure, and machine overloading.

Max outreach 2000 mm