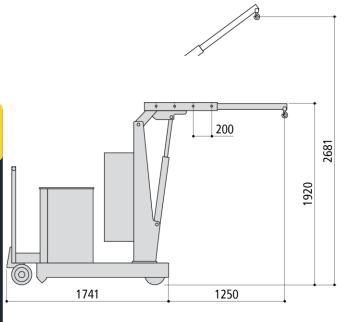

Mod. GZ1000B and Mod. GZ1000BP are counterbalanced cranes ideal for placements of loads up to 1000 kg over any barrier/obstruction (on 3D machines, machining centres, lathes, assembly lines, etc).

Jib reaches a distance of 2000 mm with 275 kg of max capacity.

GZ1000B GZ1000BP

|        | OUTREACH WITH<br>STANDARD JIB | MAX<br>CAP.WITH<br>STANDARD<br>JIB | OUTREACH WITH<br>EXTENSION | MAX CAP WITH<br>EXTENSION |
|--------|-------------------------------|------------------------------------|----------------------------|---------------------------|
| POS. 1 | 650 mm                        | 1000 kg                            | 1400 mm                    | 450 kg                    |
| POS. 2 | 850 mm                        | 835 kg                             | 1600 mm                    | 390 kg                    |
| POS. 3 | 1050 mm                       | 670 kg                             | 1800 mm                    | 325 kg                    |
| POS. 4 | 1250 mm                       | 500 kg                             | 2000 mm                    | 275 kg                    |

Max outreach 2000 mm