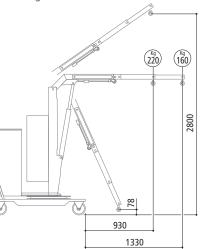

eliminates the risk of machine overturning in every position of its 360° rotation.

Optional jib extension increased the crane max reach to **1330 mm** (at 160 kg capacity). Equipped with a 4-function hydraulic distributor:

| Outreach with extension jib<br>(optional) |            |           |  |
|-------------------------------------------|------------|-----------|--|
| Position                                  | Length     | Capacity  |  |
|                                           | [mm]       | [kg]      |  |
| _                                         | 930 ~ 1330 | 220 ~ 160 |  |