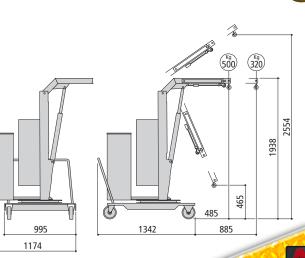

| Cylinder |      |        |  |
|----------|------|--------|--|
| Stroke   | Ø    | Ø Stem |  |
| [mm]     | [mm] | [mm]   |  |
| 470      | 60   | 40     |  |

| Outreach with standard jib |                |           |  |
|----------------------------|----------------|-----------|--|
| Position                   | Length Capacit |           |  |
|                            | [mm]           | [kg]      |  |
| -                          | 485 ~ 885      | 500 ~ 320 |  |

| Outreach with extension jib<br>(optional) |            |           |  |
|-------------------------------------------|------------|-----------|--|
| Position                                  | Length     | Capacity  |  |
|                                           | [mm]       | [kg]      |  |
| _                                         | 930 ~ 1330 | 220 ~ 160 |  |