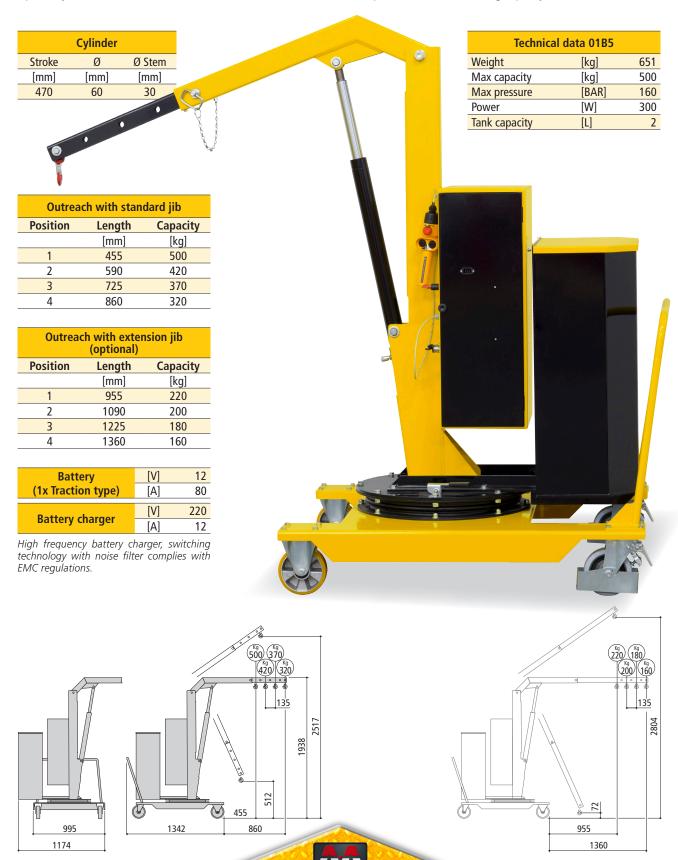

## 01B5 electric lifting and lowering

Mod. **01B5** is a counterbalanced workshop crane (built-in ballast weights) with a **360°** pivoting arm, suitable for handling industrial equipment up to **500 kg** in line with Safety international standards.

The crane is fitted with a pendant control station for electric lifting and lowering of the jib, and an emergency button.

It comes with a traction battery and battery charger. Easy to move, thanks to its high capacity pivoting wheels fitted with foot brakes.

It has a compact structure (frontal size **995 mm**) so it can be easily maneuvered into position on congested sites and narrow lanes. Jib is extendible in 4 positions.

Optional jib extension is available to increase the crane maximum reach up to 1360 mm (at 160 kg capacity).