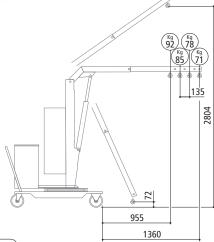

| Outreach with extension jib<br>(optional) |        |          |  |
|-------------------------------------------|--------|----------|--|
| Position                                  | Length | Capacity |  |
|                                           | [mm]   | [kg]     |  |
| 1                                         | 955    | 92       |  |
| 2                                         | 1090   | 85       |  |
| 3                                         | 1225   | 78       |  |
| 4                                         | 1360   | 71       |  |
|                                           |        |          |  |