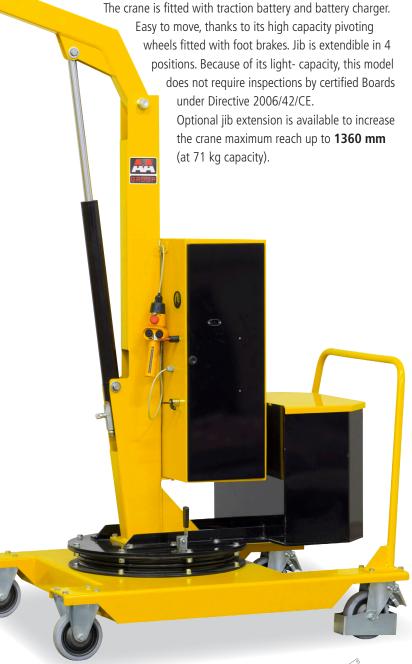

## **ELECTRIC LIFTING AND LOWERING**

Mod. **01B2** is a heavy-duty counterbalanced workshop crane (built-in ballast weights) with a **360°** pivoting arm, suitable for handling industrial equipment up to **200 kg** in line with Safety

international standards. It comes with a pendant control station for electric lifting and lowering of the jib, and an emergency button.

| Technical data 01B2 |       |     |  |
|---------------------|-------|-----|--|
| Weight              | [kg]  | 430 |  |
| Max capacity        | [kg]  | 200 |  |
| Max pressure        | [BAR] | 100 |  |
| Power               | [W]   | 300 |  |
| Tank capacity       | [L]   | 2   |  |

| Battery            | [V] | 12  |
|--------------------|-----|-----|
| (1x Traction type) | [A] | 80  |
| Dottom, chowney    | [V] | 220 |
| Battery charger    | [A] | 12  |

High frequency battery charger, switching technology with noise filter complies with EMC regulations.