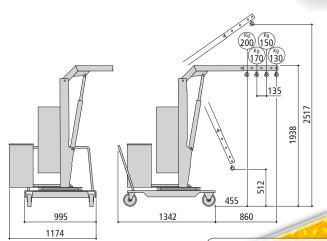

| Cylinder |      |        |  |
|----------|------|--------|--|
| Stroke   | Ø    | Ø Stem |  |
| [mm]     | [mm] | [mm]   |  |
| 470      | 60   | 30     |  |

| Outreach with standard jib |        |          |  |
|----------------------------|--------|----------|--|
| Position                   | Length | Capacity |  |
|                            | [mm]   | [kg]     |  |
| 1                          | 455    | 200      |  |
| 2                          | 590    | 170      |  |
| 3                          | 725    | 150      |  |
| 4                          | 860    | 130      |  |