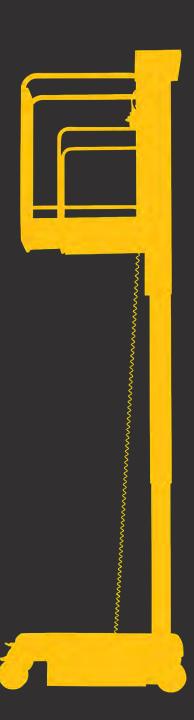

## Mast lifts for indoor use

Our series of compact and flexible mast lifts for working safely indoors. Our lifts are characterised by low entry, short turning radius and low weight.

They make working at height efficient and safe, eliminating the need for ladders.

# **OUR PRODUCTS**

All our models are manufactured with a working height of 4.95 m. The mast lifts are safe and easy to use and require minimal maintenance. The lifts are delivered ready for use on EU pallets. At the end of the working day, the lift is connected to a standard wall outlet and the built-in charger charges the batteries.