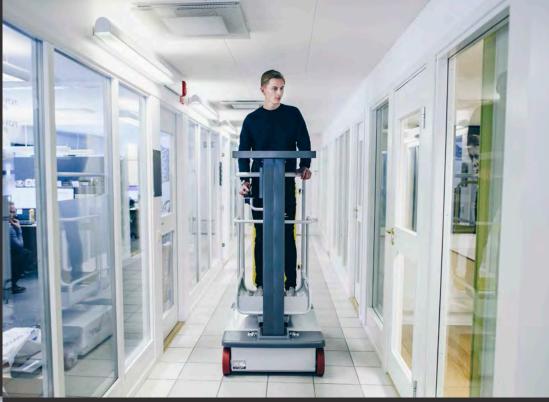

#### **PushAround**

Manually moved to where it's needed.

#### **MoveAround**

Operated with a joystick from the basket.