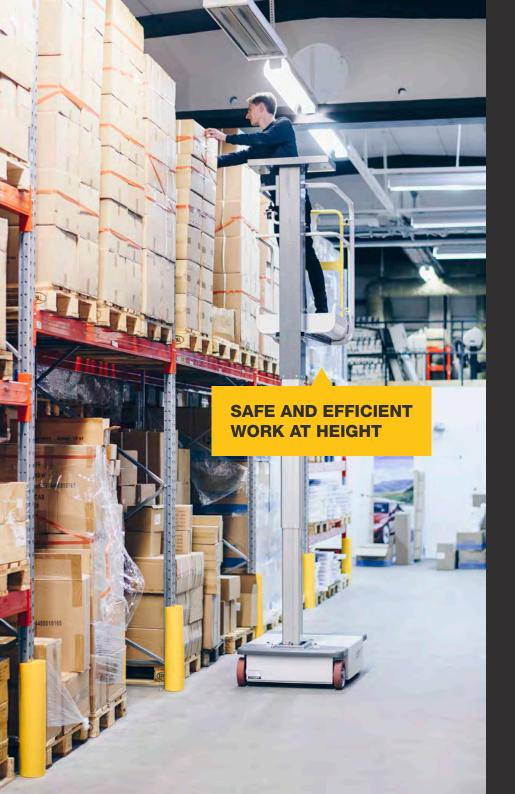

## Mast lifts for indoor use

Our series of compact and flexible mast lifts for working safely indoors. Our lifts are characterised by low entry, short turning radius and low weight.

They make working at height efficient and safe, eliminating the need for ladders.

### Areas of use

Our products are developed to facilitate work in, for example, trade, installation, cleaning, property upkeep, warehouse and construction industry.

All our products are easy to use and maintain. All lifts are delivered assembled and ready to start. At the end of the working day, the lift is connected to a standard wall outlet and the built-in charger charges the batteries.