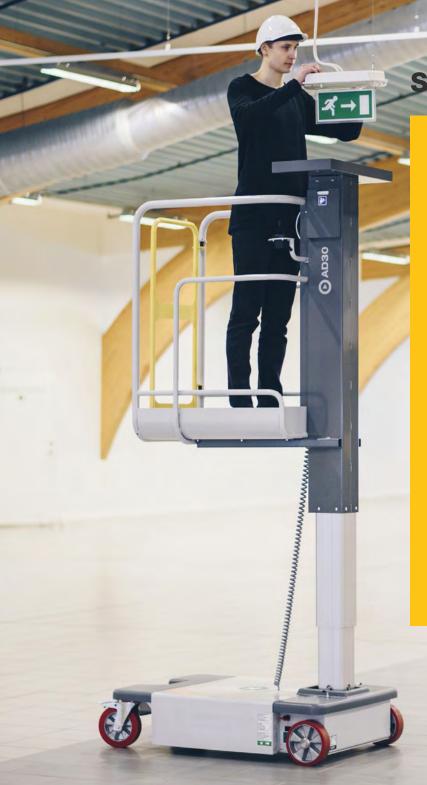

# **OUR PRODUCTS**

All our models are manufactured with a working height of 4.95 m. The mast lifts are safe and easy to use and require minimal maintenance. The lifts are delivered ready for use on EU pallets. At the end of the working day, the lift is connected to a standard wall outlet and the built-in charger charges the batteries.

# **ADVANTAGES**

**Decoupling** 

The drive is disconnected with a simple grip and the lift is manually moved.

#### **Operating instructions**

A smart compartment makes the instruction manual always easily accessible.

**Small turning radius** 

With a small turning radius of 1.2m, the lift easily takes the corner.

**Anchorage point** 

When the harness is required.

**USB** socket

USB sockets are available for easy charging of tablet or mobile device.

**Emergency stop** 

If the accident is close by.