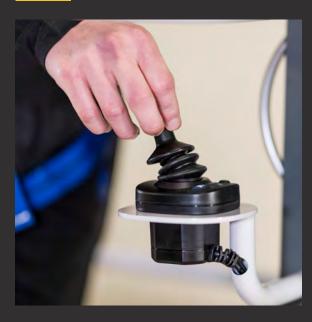

property upkeep, warehouse and construction industry.

All our products are easy to use and maintain. All lifts are delivered assembled and ready to start. At the end of the working day, the lift is connected to a standard wall outlet and the built-in charger charges the batteries.

It hardly becomes any smoother than that.





# **OUR PRODUCTS**

All our models are manufactured with a working height of 4.95 m. The mast lifts are safe and easy to use and require minimal maintenance. The lifts are delivered ready for use on EU pallets. At the end of the working day, the lift is connected to a standard wall outlet and the built-in charger charges the batteries.



#### **PushAround**

Manually moved to where it's needed.





#### **MoveAround**

Operated with a joystick from the basket.







# **ADVANTAGES**



**Decoupling** 

The drive is disconnected with a simple grip and the lift is manually moved.



#### **Operating instructions**

A smart compartment makes the instruction manual always easily accessible.



**Small turning radius** 

With a small turning radius of 1.2m, the lift easily takes the corner.



**Anchorage point** 

When the harness is required.



**USB** socket

USB sockets are available for easy charging of tablet or mobile device.



**Emergency stop** 

If the accident is close by.



# SPECIFICATIONS

| Size of the platform             | . 0.53 x 0.76 m                          |
|----------------------------------|------------------------------------------|
| Total load on the platform       | . Max 180 kg                             |
| Total