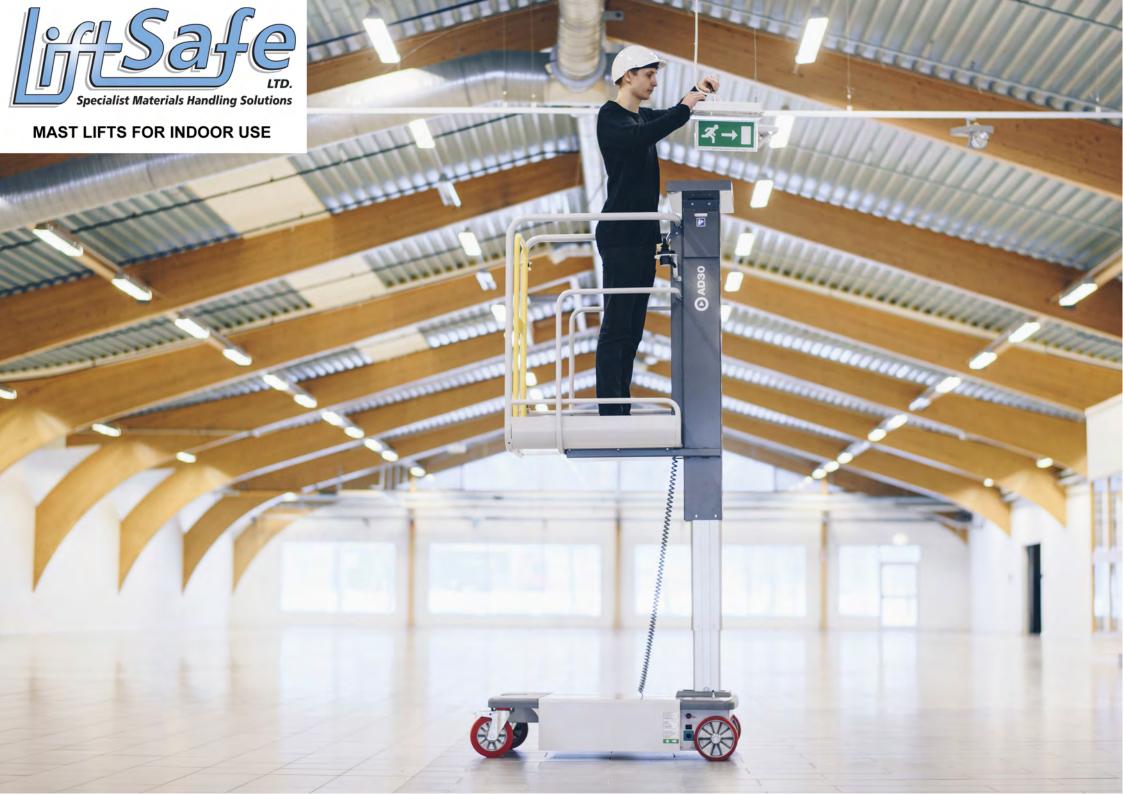

## Mast lifts for indoor use

Our series of compact and flexible mast lifts for working safely indoors. Our lifts are characterised by low entry, short turning radius and low weight.

They make working at height efficient and safe, eliminating the need for ladders.

### Areas of use

Our products are developed to facilitate work in, for example, trade, installation, cleaning, property upkeep, warehouse and construction industry.

All our products are easy to use and maintain. All lifts are delivered assembled and ready to start. At the end of the working day, the lift is connected to a standard wall outlet and the built-in charger charges the batteries.