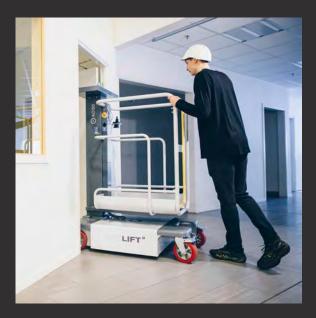

#### **PushAround**

Manually moved to where it's needed.

# **ADVANTAGES**

**Decoupling** 

The drive is disconnected with a simple grip and the lift is manually moved.