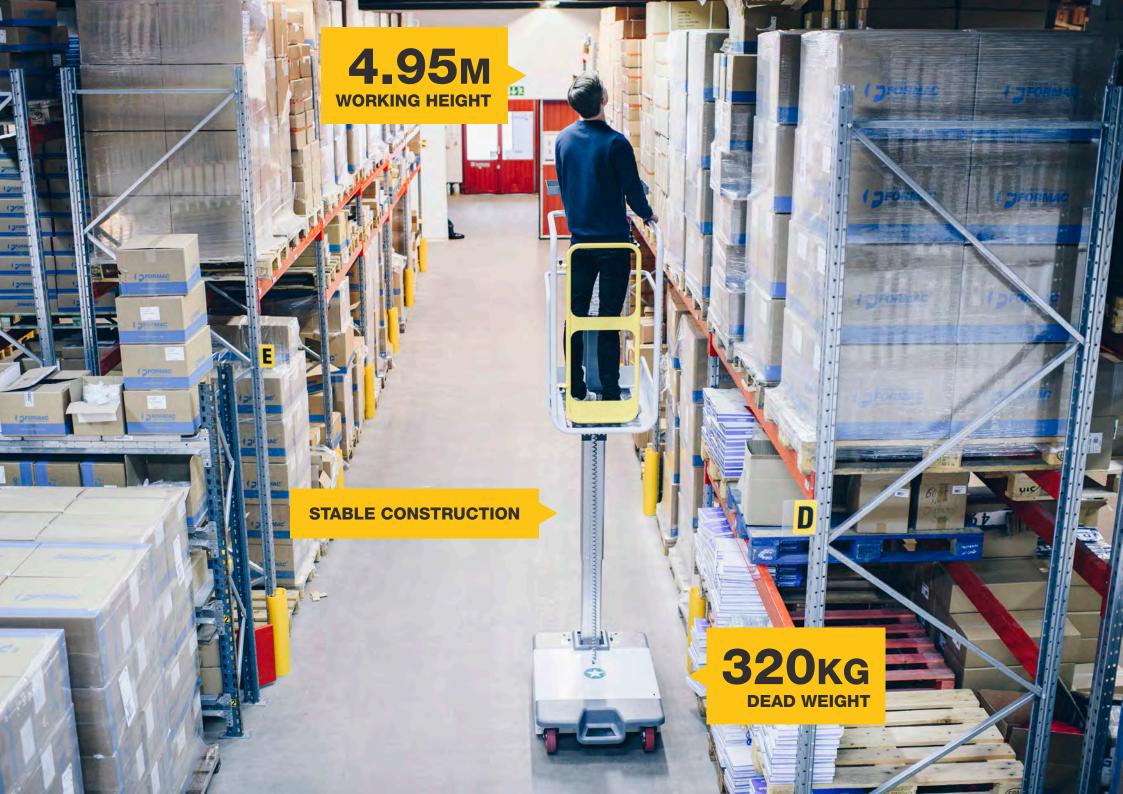

# **OUR PRODUCTS**

All our models are manufactured with a working height of 4.95 m. The mast lifts are safe and easy to use and require minimal maintenance. The lifts are delivered ready for use on EU pallets. At the end of the working day, the lift is connected to a standard wall outlet and the built-in charger charges the batteries.

# SPECIFICATIONS

| Size of the platform             | . 0.53 x 0.76 m                          |
|----------------------------------|------------------------------------------|
| Total load on the platform       | . Max 180 kg                             |
| Total number of people           | . Max 1                                  |
| Working height                   | . 4.95 m                                 |
| Height of platform               | . 2.95 m                                 |
| Lifting speed (2.95 m)           | . 16 seconds                             |
| Weight                           | . 320 kg                                 |
| Total width                      | . 0.76 m                                 |
| Total height                     | . 1.64 m                                 |
| Total length                     | . 1.2 m                                  |
| MoveAround driving speed lowered | . 4 km/h                                 |
| MoveAround driving speed raised  | . 2 km/h                                 |
| Power source                     | . 2 pcs 75 Ah (C20)                      |
|                                  | 12 V batteries, maintenance-free         |
| Line voltage                     | . 24 V                                   |
| Battery charger                  | . 230 V, 50 Hz / 60 Hz                   |
| Lifting system                   | . Single manoeuvred hydraulic cylinder   |
| Wheels                           | . Diameter 200 mm, polyurethane coating, |
|                                  | leaves no marks                          |
| Parking brakes for PushAround    | . Manual foot brakes                     |
| Parking brakes for MoveAround    | . Automatic                              |
| Height of the platform's railing | , 1.1 m                                  |
| Height of skirting board         | . 0.15 m                                 |
|                                  | ( +                                      |