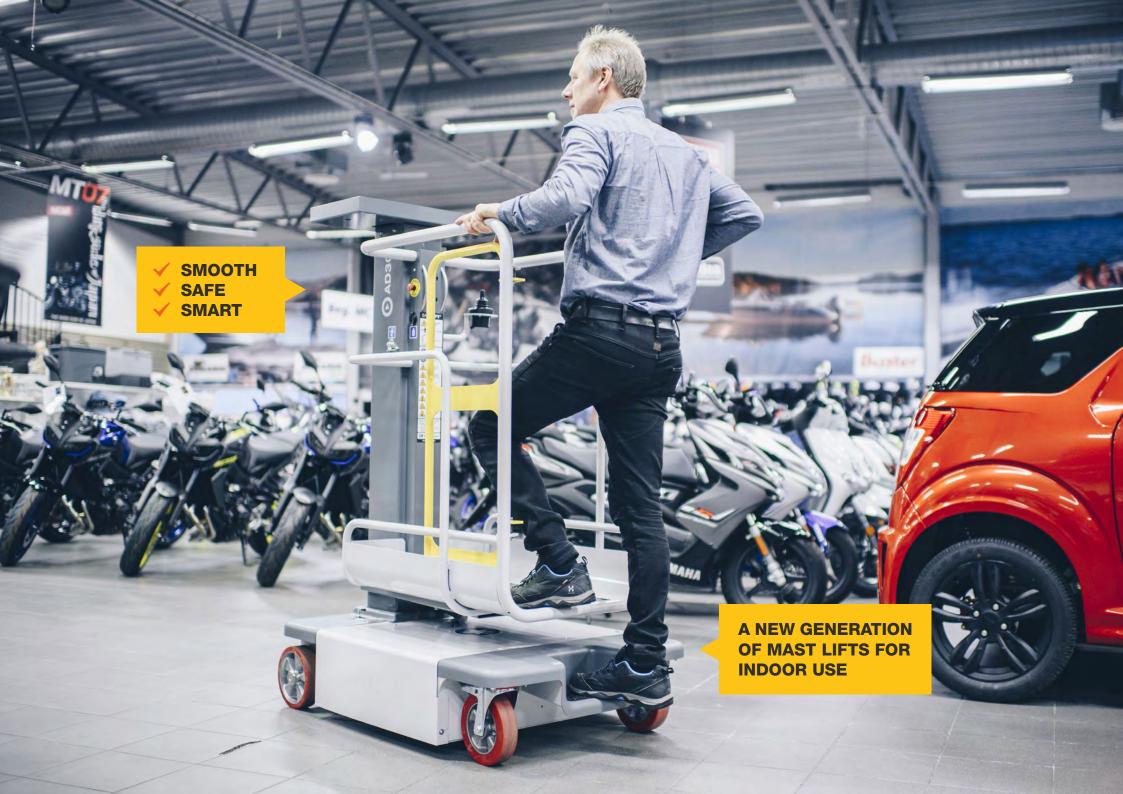

It hardly becomes any smoother than that.

# **ADVANTAGES**

**Decoupling** 

The drive is disconnected with a simple grip and the lift is manually moved.