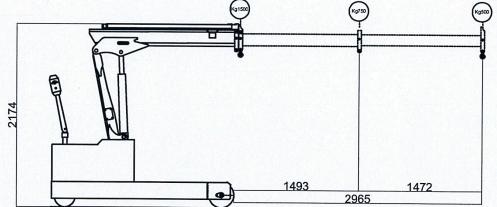

OMNIA is a heavy-duty power drive power boom counterbalanced crane that permits the lifting of loads up to 1500 kg. It is equipped with two fixed-wheels and motor wheel on driver's side, for an easy handling. Ideal to carry out precision placements over obstruction/barrier, onto 3D machines, machining centres, lathes, assembly lines, etc.

Boom max outreach

**OMNIA 1.5T** 

6000 mm

Max capacity 1500 kg

Lift Safe Ltd Unit 16 Hawksley Court, Hawksley Street Industrial Estate, Oldham, OL8 4PQ info@liftsafe.net - www.liftsafe.net - +44(0) 161 626 9628