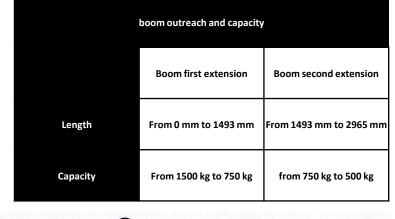

Boom max outreach

**OMNIA 1.5T** 

6000 mm

Max capacity 1500 kg

Lift Safe Ltd Unit 16 Hawksley Court, Hawksley Street Industrial Estate, Oldham, OL8 4PQ info@liftsafe.net - www.liftsafe.net - +44(0) 161 626 9628