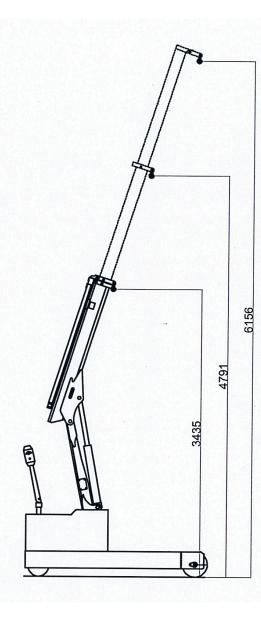

Boom max outreach

**OMNIA 1.5T** 

6000 mm

Max capacity 1500 kg

Lift Safe Ltd Unit 16 Hawksley Court, Hawksley Street Industrial Estate, Oldham, OL8 4PQ info@liftsafe.net - www.liftsafe.net - +44(0) 161 626 9628