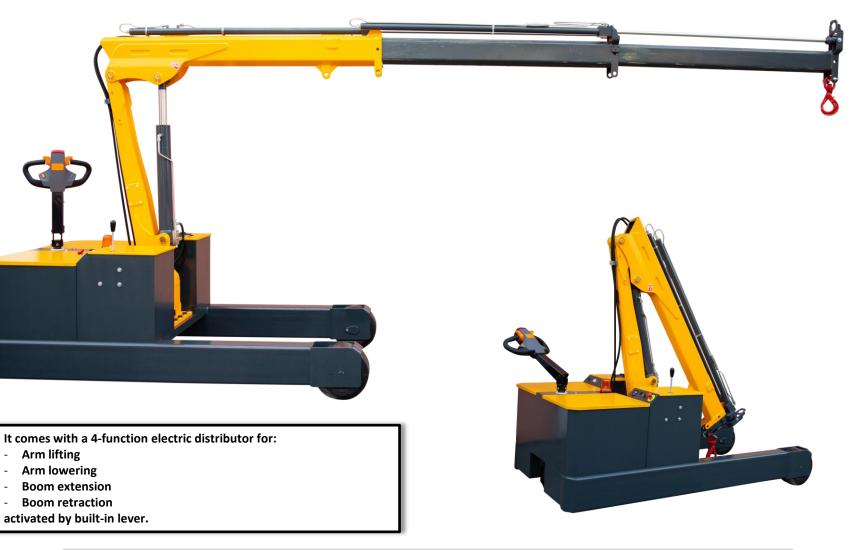

OMNIA is a heavy-duty power drive power boom counterbalanced crane that permits the lifting of loads up to 1500 kg. It is equipped with two fixed-wheels and motor wheel on driver's side, for an easy handling. Ideal to carry out precision placements over obstruction/barrier, onto 3D machines, machining centres, lathes, assembly lines, etc.

## **OMNIA 1.5T**

Equipped with 4 function electric distributor:

Lifting

Lowering

boom extension

boom retraction